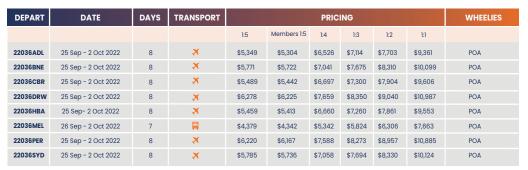

,103 | \$14,709 | POA      |
| 22035SYD | 11-22 Sep 2022 | 11   | ■ ■       | \$6,752 | \$6,695     | \$8,237  | \$8,980  | \$9,723  | \$11,816 | POA      |







### 22036 A WHALE OF A FISH!

- Behold the sight of the incredible Humpback Whales off the coast of Eden.
- Learn the history of whaling & view the skeleton of legendary "Old Tom" The Killer Whale.
- Wander through Merimbula Aquarium.
- Interact up close with all the residents at Potoroo Palace Wildlife Park.
- Try your hand at catching the big one on a fishing and crab charter & watch for pods of dolphins out from Lakes Entrance.
- Play Captain for the day as we navigate a boat through the Lakes system & enjoy the stunning surrounds.
- Relax with a picnic in the grounds of the magnificent Nyerimilang Heritage Park Homestead









### 22037 BATHURST - 2022

- Cheer on the drivers & transporters as they parade down Durham Street.
- Feel the roar of the engines as the teams compete for King of the Mountain status.
- Celebrate Australia's rich racing history at The National Motor Racing Museum.
- Shop for racing memorabilia from your favourite racing Team.
- Enjoy the stunts of the amazing overhead Jet show.
- Take in the atmosphere, the smell of fuel & the adrenaline pumping action that is the Bathurst 1000.







| DEPART   | DATE          | DAYS | TRANSPORT |         | WHEELIES    |         |         |         |          |     |
|----------|---------------|------|-----------|---------|-------------|---------|---------|---------|----------|-----|
|          |               |      |           | 1:5     | Member