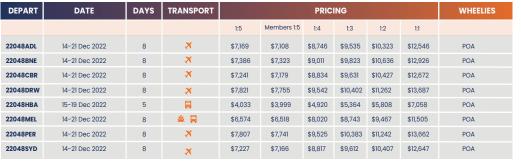

### 22008 HOBART'S FINEST

| DEPART   | DATE           | DAYS | TRANSPORT |         | PRICING     |          |          |          |          | WHEELIES |
|----------|----------------|------|-----------|---------|-------------|----------|----------|----------|----------|----------|
|          |                |      |           | 1:5     | Members 1:5 | 1:4      | 1:3      | 1:2      | 1:1      |          |
| 22008ADL | 14-21 Feb 2022 | 8    | ⇒≪        | \$8,359 | \$8,288     | \$10,198 | \$11,117 | \$12,037 | \$14,628 | POA      |
| 22008BNE | 14-21 Feb 2022 | 8    | ★ 臺       | \$8,576 | \$8,503     | \$10,463 | \$11,406 | \$12,349 | \$15,008 | POA      |
| 22008CBR | 14-21 Feb 2022 | 8    | 美术        | \$8,431 | \$8,359     | \$10,286 | \$11,213 | \$12,141 | \$14,754 | POA      |
| 22008DRW | 14-21 Feb 2022 | 8    | ≥ ×       | \$9,011 | \$8,934     | \$10,993 | \$11,985 | \$12,976 | \$15,769 | POA      |
| 22008HBA | 16-20 Feb 2022 | 5    |           | \$3,591 | \$3,560     | \$4,381  | \$4,776  | \$5,171  | \$6,284  | POA      |
| 22008MEL | 15-21 Feb 2022 | 7    | <u> </u>  | \$6,198 | \$6,145     | \$7,562  | \$8,243  | \$8,925  | \$10,847 | POA      |
| 22008PER | 14-21 Feb 2022 | 8    | . ★ ※     | \$8,997 | \$8,921     | \$10,976 | \$11,966 | \$12,956 | \$15,745 | POA      |
| 22008SYD | 14-21 Feb 2022 | 8    | 養米        | \$7,535 | \$7,471     | \$9,193  | \$10,022 | \$10,850 | \$13,186 | POA      |