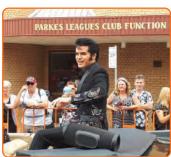

### 22004 ROCK N ROLL ELVIS

- Don't forget your Blue Suede Shoes as we venture off to the annual Parkes Elvis Festival.
- Join in the celebrations of everything Elvis, street parades, musical performances & more.
- View the impressive collection of heritage motor vehicles courtesy of the Parkes Antique Motor Club.
- Cheer on & sing along with the street buskers belting out their favourite Elvis tunes.
- Explore the collection of personal Elvis artefacts & 'Walk a Mile in My Shoes'- a day in the life of Elvis, at King's Castle.
- Enjoy the many Elvis in the street parade.
- Visit the iconic 'The Dish' at the Parkes Observatory.