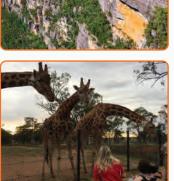

### 22003 LET'S PARTY IN THE MOUNTAINS

- Take in the breath-taking scenery of the Blue Mountains.
- Photo opportunity in front of the iconic Three Sisters.
- Get deep into the Jenolan Caves, the most famous cave system in Australia.
- End the year with skyway crossing over a gorge at Scenic World.
- Relax & soak in the Japanese Bath House & prepare to bring in the New Year stress free.
- Dress to impress for a cocktail style New Year's Eve party.
- Interact with the animals & hand feed the Giraffes at the wonderful Sydney Zoo.