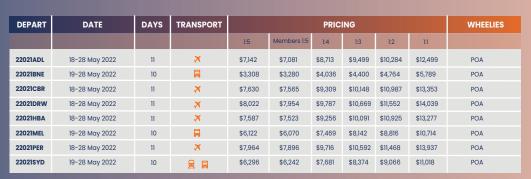

| DEPART   | DATE          | DAYS | TRANSPORT |         |             | WHEELIES |         |         |          |     |
|----------|---------------|------|-----------|---------|-------------|----------|---------|---------|----------|-----|
|          |               |      |           | 1:5     | Members 1:5 | 1:4      | 1:3     | 1:2     | 1:1      |     |
| 22017ADL | 3-10 May 2022 | 8    | ×         | \$5,194 | \$5,150     | \$6,337  | \$6,908 | \$7,479 | \$9,090  | POA |
| 22017BNE | 3-10 May 2022 | 8    | ×         | \$5,669 | \$5,621     | \$6,916  | \$7,540 | \$8,163 | \$9,921  | POA |
| 22017CBR | 3-10 May 2022 | 8    | ×         | \$5,452 | \$5,406     | \$6,651  | \$7,251 | \$7,851 | \$9,541  | POA |
| 22017DRW | 3-10 May 2022 | 8    | ×         | \$5,945 | \$5,894     | \$7,253  | \$7,907 | \$8,561 | \$10,404 | POA |
| 22017HBA | 3-10 May 2022 | 8    | ×         | \$5,524 | \$5,477     | \$6,739  | \$7,347 | \$7,955 | \$9,667  | POA |
| 22017MEL | 4-10 May 2022 | 7    |           | \$4,429 | \$4,391     | \$5,403  | \$5,891 | \$6,378 | \$7,751  | POA |
| 22017PER | 3-10 May 2022 | 8    | ×         | \$5,901 | \$5,851     | \$7,199  | \$7,848 | \$8,497 | \$10,327 | POA |
| 22017SYD | 5-9 May 2022  | 5    | ×         | \$3,366 | \$3,337     | \$4,107  | \$4,477 | \$4,847 | \$5,891  | POA |