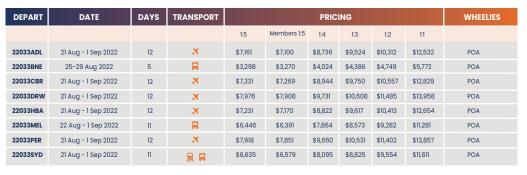

| DEPART   | DATE                 | DAYS | TRANSPORT | PRICING |             |         |         |         |          | WHEELIES |
|----------|----------------------|------|-----------|---------|-------------|---------|---------|---------|----------|----------|
|          |                      |      |           | 1:5     | Members 1:5 | 1:4     | 1:3     | 1:2     | 1:1      |          |
| 22003ADL | 29 Dec 21 - 2 Jan 22 | 5    | ×         | \$4,395 | \$3,997     | \$5,362 | \$5,845 | \$6,329 | \$7,691  | POA      |
| 22003BNE | 29 Dec 21 - 2 Jan 22 | 5    | ×         | \$4,482 | \$4,084     | \$5,468 | \$5,961 | \$6,454 | \$7,844  | POA      |
| 22003CBR | 29 Dec 21 - 2 Jan 22 | 5    | ×         | \$4,461 | \$4,062     | \$5,442 | \$5,933 | \$6,424 | \$7,807  | POA      |
| 22003DRW | 28 Dec 21 - 2 Jan 22 | 6    | ×         | \$5,816 | \$4,591     | \$7,096 | \$7,735 | \$8,375 | \$10,178 | POA      |
| 22003HBA | 29 Dec 21 - 2 Jan 22 | 5    | ×         | \$4,511 | \$4,113     | \$5,503 | \$6,000 | \$6,496 | \$7,894  | POA      |
| 22003MEL | 29 Dec 21 - 2 Jan 22 | 5    | ×         | \$4,352 | \$3,953     | \$5,309 | \$5,788 | \$6,267 | \$7,616  | POA      |
| 22003PER | 28 Dec 21 - 2 Jan 22 | 6    | ×         | \$5,758 | \$4,533     | \$7,025 | \$7,658 | \$8,292 | \$10,077 | POA      |
| 22003SYD | 29 Dec 21 - 2 Jan 22 | 5    | R         | \$3,743 | \$3,344     | \$4,566 | \$4,978 | \$5,390 | \$6,550  | POA      |