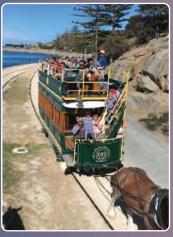

- Enjoy a fascinating behind the scenes tour of the Adelaide Oval.

  Explore the impressive collection at the National Railway Museum.

  Enter prison life at the Old Adelaide Gaol, hear the stories of the infamous Gaol inmates.

  Sit back & enjoy a cruise along the historic Port River, eyes open for some dolphin sightings.

  Step back in time as we climb aboard the iconic horse drawn tram at Victor Harbour & travel across the Causeway to Granite Island.