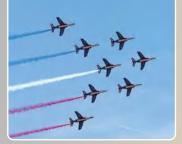

#### 23011 AVALON AIR SHOW

- Feel the roar from above with a showcase of fighter jets, bombers, attack helicopters & more as they put on a breathtaking show in the sky at the Avalon Air Show.
- Wander through the many exhibits to admire the historic & classic aircraft on display at Avalon
- Explore the wonderful collection of aircraft & aviation artifacts housed at the Point Cook RAAF Base.
- Learn the history of the wool industry at the National Wool Museum dating back to the First Fleet in 178
- Appreciate an authentic cultural experience at the Narana Aboriginal and Cultural Centre
- Enjoy a lovely lunch at Café Narana, sample dishes infused with delicious native ingredients