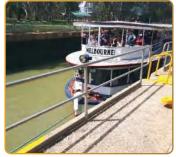

- Howzat for an exciting day watching the test match at the MCG!
- Immerse yourself in the sights, sounds & tastes of the vibrant Queen Victoria Market.
- Sit back & relax whilst enjoying a cruise on the ferry from Melbourne to Williamstown
- Bring in the New Year with a celebratory dinner & the spectacular Melbourne fireworks.
- Discover handmade, artisan crafts and local food products at Melbourne's only outdoor market St Kilda Market.
- Explore the underwater world of the Melbourne Aquarium
- Enjoy a delectable dining experience at the Crown Casino & watch the fireballs lighting up the sky.