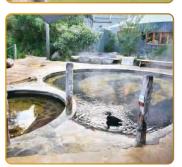

# 23025 WARRNAMBOOL WONDERS

- Sit back & enjoy the breathtaking views as we wind along The Great Ocean Road towards Warrnambool.
- Admire the stunning limestone structures & the moody Southern Ocean from the Twelve Apostles National Park.
- Meet the residents of Tower Hill- Kangaroos, Emus, Koalas & more and stop by the Worn Gundidj Visitor Centre.
- Step back in time with the Port Fairy Historic Town Walk, so much to discover in this quaint port town.
- Explore the sometimes-tragic maritime history at Flagstaff Hill, roam the cobblestone streets & historic buildings.
- Relax & unwind with an indulgent massage session & a soak in the Deep Blue Hot Springs.