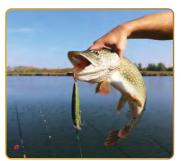

# 23035 VALLEY XMAS IN JULY

- Enjoy a mid-year Xmas celebration with a delightful dinner & Kris Kringle gifts.
- Wander through the peaceful bush setting of Healesville Sancturary & engage with all creatures great & small
- Don't let the big one get away as we try our hand at some Trout & Salmon fishing.
- Indulge in some finest dairy products at the Yarra Valley dairy.
- Toot toot- all aboard as we roll through the hills on the iconic Puffing Billy steam train.