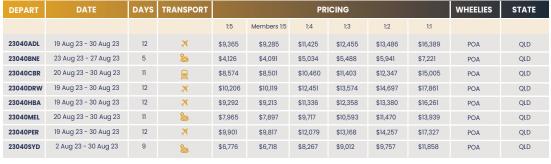

3036PER | 1 Aug 23 - 10 Aug 23 | 10   | * 👄        | \$12,238 | \$12,134    | \$14,930 | \$16,277 | \$17,623 | \$21,417 | POA      | QLD   |
| 23036SYD | 1 Aug 23 - 10 Aug 23 | 10   | * 👄        | \$11,455 | \$11,358    | \$13,975 | \$15,235 | \$16,495 | \$20,046 | POA      | QLD   |





#### 23040 GYMPIE MUSTER

- Enjoy a road-trip up to Gympie with a stopover at Tamworth along the way.
- Sit & relax or get up & groove as we enjoy the many wonderful artists playing at this year's Gympie Muster.
- Admire the natural surroundings of the amphitheatre whilst enjoying Country, Blues, Bluegrass & Folk Rock.
- Don't forget to check the 'Back to the Bush' ballads, the stories of your favourite artists.
- Relax with a cruise along the beautiful Noosa River & admire the Noosa Sound Canals.

















#### 23045 TOOWOOMBA FLOWER FESTIVAL

- Admire the stunning Japanese Garden 'Ju Raku En'
- Relax with a well-deserved massage
- Sit back in the beautiful Laurel Bank Park & enjoy a BBQ lunch.
- Watch the gorgeous Grand Central Floral Parade as it weaves its way through the heart of the city
- Join the fun of the Street Performers, carnival characters & more as the town comes alive.
- Enjoy the fun of the fair on carnival day, join the thrilling rides, pick up some showbags & some delicious eats.
- Take a spiritual journey on the 'Dreamtime Journey Coach' at Downs Steam tourist railway and museum.



| DEPART   | DATE                  | DAYS | TRANSPORT    | PRICING |             |          |          |          |          | WHEELIES | STATE |
|----------|-----------------------|-