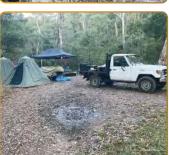

#### 23007 HIGH COUNTRY 4WDRIVING

- Relax around the campfire in the crisp High-Country air & admire the clear, star-studded sky.
- Wander through legendary Craig's Hut, famous from The Man from Snowy River.
- Cook up some hearty bush tucker over the fire.
- Navigate the 4WD tracks throughout the High Country.
- Explore the many bush huts used by the cattle musterers.
- Swim in the cool fresh waters of the river.