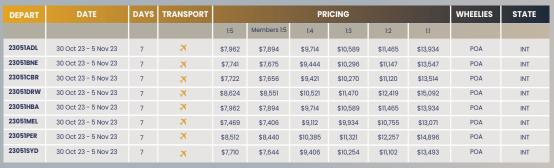

#### 23001 GOLD COAST NYE

- Have a blast with some show-stopping fun at Movie World on the Gold Coast.
- Time for a splashing adventure at fun-filled SeaWorld.
- Bring in the New Year with a fun night of dancing, singing, feasting & celebrating.
- Pick up some wonderful souvenirs & soak in the atmosphere at the iconic Carrara Markets.
- Meet all the furry & scaly residents of the David Fleay Wildlife Park.
- Learn some local history at the fascinating Gold Coast Musuem.

| DATE                 | DAYS                                                                                                                                                                 | TRANSPORT                                                                                                                                                              |                                                  |                              |                                          | WHEELIES                                     | STATE                                                                                                                                                                                                                                                                                                                                                                                                                                                                                                                                                                                                                                                                                                                                                                                                                                                                            |                                                                                                                                                                                                                                                                                                                                                                                                                                                                                                                                                                                                                                                                                                                                                                                                                                                                                                                                                                                                                    |                                                                                                                                                                                                                                                                                                                                                                                                                                                                                                                                                                                                                                                                                                                                                                                                                                                                                                                                                                                                                                                                                                                                                      |                                                          |
|----------------------|----------------------------------------------------------------------------------------------------------------------------------------------------------------------|------------------------------------------------------------------------------------------------------------------------------------------------------------------------|--------------------------------------------------|------------------------------|------------------------------------------|----------------------------------------------|----------------------------------------------------------------------------------------------------------------------------------------------------------------------------------------------------------------------------------------------------------------------------------------------------------------------------------------------------------------------------------------------------------------------------------------------------------------------------------------------------------------------------------------------------------------------------------------------------------------------------------------------------------------------------------------------------------------------------------------------------------------------------------------------------------------------------------------------------------------------------------|--------------------------------------------------------------------------------------------------------------------------------------------------------------------------------------------------------------------------------------------------------------------------------------------------------------------------------------------------------------------------------------------------------------------------------------------------------------------------------------------------------------------------------------------------------------------------------------------------------------------------------------------------------------------------------------------------------------------------------------------------------------------------------------------------------------------------------------------------------------------------------------------------------------------------------------------------------------------------------------------------------------------|------------------------------------------------------------------------------------------------------------------------------------------------------------------------------------------------------------------------------------------------------------------------------------------------------------------------------------------------------------------------------------------------------------------------------------------------------------------------------------------------------------------------------------------------------------------------------------------------------------------------------------------------------------------------------------------------------------------------------------------------------------------------------------------------------------------------------------------------------------------------------------------------------------------------------------------------------------------------------------------------------------------------------------------------------------------------------------------------------------------------------------------------------|----------------------------------------------------------|
|                      |                                                                                                                                                                      |                                                                                                                                                                        | 1:5                                              | Members 1:5                  | 1:4                                      | 1:3                                          | 1:2                                                                                                                                                                                                                                                                                                                                                                                                                                                                                                                                                                                                                                                                                                                                                                                                                                                                              | 1:1                                                                                                                                                                                                                                                                                                                                                                                                                                                                                                                                                                                                                                                                                                                                                                                                                                                                                                                                                                                                                |                                                                                                                                                                                                                                                                                                                                                                                                                                                                                                                                                                                                                                                                                                                                                                                                                                                                                                                                                                                                                                                                                                                                                      |                                                          |
| 26 Dec 22 - 5 Jan 23 | 11                                                                                                                                                                   | ×                                                                                                                                                                      | \$8,229                                          | \$8,159                      | \$10,039                                 | \$10,945                                     | \$11,850                                                                                                                                                                                                                                                                                                                                                                                                                                                                                                                                                                                                                                                                                                                                                                                                                                                                         | \$14,401                                                                                                                                                                                                                                                                                                                                                                                                                                                                                                                                                                                                                                                                                                                                                                                                                                                                                                                                                                                                           | POA                                                                                                                                                                                                                                                                                                                                                                                                                                                                                                                                                                                                                                                                                                                                                                                                                                                                                                                                                                                                                                                                                                                                                  | QLD                                                      |
| 30 Dec 22 - 3 Jan 23 | 5                                                                                                                                                                    | <u>&amp;</u>                                                                                                                                                           | \$4,049                                          | \$4,015                      | \$4,940                                  | \$5,385                                      | \$5,831                                                                                                                                                                                                                                                                                                                                                                                                                                                                                                                                                                                                                                                                                                                                                                                                                                                                          | \$7,086                                                                                                                                                                                                                                                                                                                                                                                                                                                                                                                                                                                                                                                                                                                                                                                                                                                                                                                                                                                                            | POA                                                                                                                                                                                                                                                                                                                                                                                                                                                                                                                                                                                                                                                                                                                                                                                                                                                                                                                                                                                                                                                                                                                                                  | QLD                                                      |
| 26 Dec 22 - 5 Jan 23 | 11                                                                                                                                                                   | ×                                                                                                                                                                      | \$8,331                                          | \$8,260                      | \$10,164                                 | \$11,080                                     | \$11,997                                                                                                                                                                                                                                                                                                                                                                                                                                                                                                                                                                                                                                                                                                                                                                                                                                                                         | \$14,579                                                                                                                                                                                                                                                                                                                                                                                                                                                                                                                                                                                                                                                                                                                                                                                                                                                                                                                                                                                                           | POA                                                                                                                                                                                                                                                                                                                                                                                                                                                                                                                                                                                                                                                                                                                                                                                                                                                                                                                                                                                                                                                                                                                                                  | QLD                                                      |
| 26 Dec 22 - 5 Jan 23 | 11                                                                                                                                                                   | ×                                                                                                                                                                      | \$9,124                                          | \$9,046                      | \$11,131                                 | \$12,135                                     | \$13,139                                                                                                                                                                                                                                                                                                                                                                                                                                                                                                                                                                                                                                                                                                                                                                                                                                                                         | \$15,967                                                                                                                                                                                                                                                                                                                                                                                                                                                                                                                                                                                                                                                                                                                                                                                                                                                                                                                                                                                                           | POA                                                                                                                                                                                                                                                                                                                                                                                                                                                                                                                                                                                                                                                                                                                                                                                                                                                                                                                                                                                                                                                                                                                                                  | QLD                                                      |
| 26 Dec 22 - 5 Jan 23 | 11                                                                                                                                                                   | ×                                                                                                                                                                      | \$8,273                                          | \$8,203                      | \$10,093                                 | \$11,003                                     | \$11,913                                                                                                                                                                                                                                                                                                                                                                                                                                                                                                                                                                                                                                                                                                                                                                                                                                                                         | \$14,478                                                                                                                                                                                                                                                                                                                                                                                                                                                                                                                                                                                                                                                                                                                                                                                                                                                                                                                                                                                                           | POA                                                                                                                                                                                                                                                                                                                                                                                                                                                                                                                                                                                                                                                                                                                                                                                                                                                                                                                                                                                                                                                                                                                                                  | QLD                                                      |
| 27 Dec 22 - 5 Jan 23 | 10                                                                                                                                                                   | <u>&amp;</u>                                                                                                                                                           | \$6,960                                          | \$6,901                      | \$8,491                                  | \$9,257                                      | \$10,022                                                                                                                                                                                                                                                                                                                                                                                                                                                                                                                                                                                                                                                                                                                                                                                                                                                                         | \$12,180                                                                                                                                                                                                                                                                                                                                                                                                                                                                                                                                                                                                                                                                                                                                                                                                                                                                                                                                                                                                           | POA                                                                                                                                                                                                                                                                                                                                                                                                                                                                                                                                                                                                                                                                                                                                                                                                                                                                                                                                                                                                                                                                                                                                                  | QLD                                                      |
| 26 Dec 22 - 5 Jan 23 | 11                                                                                                                                                                   | ×                                                                                                                                                                      | \$8,983                                          | \$8,907                      | \$10,959                                 | \$11,947                                     | \$12,936                                                                                                                                                                                                                                                                                                                                                                                                                                                                                                                                                                                                                                                                                                                                                                                                                                                                         | \$15,720                                                                                                                                                                                                                                                                                                                                                                                                                                                                                                                                                                                                                                                                                                                                                                                                                                                                                                                                                                                                           | POA                                                                                                                                                                                                                                                                                                                                                                                                                                                                                                                                                                                                                                                                                                                                                                                                                                                                                                                                                                                                                                                                                                                                                  | QLD                                                      |
| 28 Dec 22- 4 Jan 23  | 8                                                                                                                                                                    | <u>&amp;</u>                                                                                                                                                           | \$5,806                                          | \$5,757                      | \$7,083                                  | \$7,722                                      | \$8,361                                                                                                                                                                                                                                                                                                                                                                                                                                                                                                                                                                                                                                                                                                                                                                                                                                                                          | \$10,161                                                                                                                                                                                                                                                                                                                                                                                                                                                                                                                                                                                                                                                                                                                                                                                                                                                                                                                                                                                                           | POA                                                                                                                                                                                                                                                                                                                                                                                                                                                                                                                                                                                                                                                                                                                                                                                                                                                                                                                                                                                                                                                                                                                                                  | QLD                                                      |
|                      | 26 Dec 22 - 5 Jan 23<br>30 Dec 22 - 3 Jan 23<br>26 Dec 22 - 5 Jan 23<br>26 Dec 22 - 5 Jan 23<br>26 Dec 22 - 5 Jan 23<br>27 Dec 22 - 5 Jan 23<br>26 Dec 22 - 5 Jan 23 | 26 Dec 22 - 5 Jan 23 11 30 Dec 22 - 3 Jan 23 5 26 Dec 22 - 5 Jan 23 11 26 Dec 22 - 5 Jan 23 11 26 Dec 22 - 5 Jan 23 11 27 Dec 22 - 5 Jan 23 10 26 Dec 22 - 5 Jan 23 11 | 26 Dec 22 - 5 Jan 23 11 X 30 Dec 22 - 3 Jan 23 5 | 1.5  26 Dec 22 - 5 Jan 23 11 | 1.5 Members 1.5  26 Dec 22 - 5 Jan 23 11 | 1:5 Members 1:5 1:4  26 Dec 22 - 5 Jan 23 11 | 1.5         Members 1.5         1.4         1.3           26 Dec 22 - 5 Jan 23         11         X         \$8,229         \$8,159         \$10,039         \$10,945           30 Dec 22 - 3 Jan 23         5         \$4,049         \$4,015         \$4,940         \$5,385           26 Dec 22 - 5 Jan 23         11         X         \$8,331         \$8,260         \$10,164         \$11,080           26 Dec 22 - 5 Jan 23         11         X         \$9,124         \$9,046         \$11,131         \$12,135           26 Dec 22 - 5 Jan 23         11         X         \$8,273         \$8,203         \$10,093         \$11,003           27 Dec 22 - 5 Jan 23         10         \$6,960         \$6,901         \$8,491         \$9,257           26 Dec 22 - 5 Jan 23         11         X         \$8,983         \$8,907         \$10,959         \$11,947 | 1.5         Members 1.5         1.4         1.3         1.2           26 Dec 22 - 5 Jan 23         11         X         \$8,229         \$8,159         \$10,039         \$10,945         \$11,850           30 Dec 22 - 3 Jan 23         5         \$4,049         \$4,015         \$4,940         \$5,385         \$5,831           26 Dec 22 - 5 Jan 23         11         X         \$8,331         \$8,260         \$10,164         \$11,080         \$11,997           26 Dec 22 - 5 Jan 23         11         X         \$9,124         \$9,046         \$11,131         \$12,135         \$13,139           26 Dec 22 - 5 Jan 23         11         X         \$8,273         \$8,203         \$10,093         \$11,003         \$11,913           27 Dec 22 - 5 Jan 23         10         \$6,960         \$6,901         \$8,491         \$9,257         \$10,022           26 Dec 22 - 5 Jan 23         11         X         \$8,983         \$8,907         \$10,959         \$11,947         \$12,936 | 1:5         Members 1:5         1:4         1:3         1:2         1:1           26 Dec 22 - 5 Jan 23         11         X         \$8,229         \$8,159         \$10,039         \$10,945         \$11,850         \$14,401           30 Dec 22 - 3 Jan 23         5         \$4,049         \$4,015         \$4,940         \$5,385         \$5,831         \$7,086           26 Dec 22 - 5 Jan 23         11         X         \$8,331         \$8,260         \$10,164         \$11,080         \$11,997         \$14,579           26 Dec 22 - 5 Jan 23         11         X         \$9,124         \$9,046         \$11,131         \$12,135         \$13,139         \$15,967           26 Dec 22 - 5 Jan 23         11         X         \$8,273         \$8,203         \$10,093         \$11,003         \$11,913         \$14,478           27 Dec 22 - 5 Jan 23         10         \$6,960         \$6,901         \$8,491         \$9,257         \$10,022         \$12,180           26 Dec 22 - 5 Jan 23         11         X         \$8,983         \$8,907         \$10,959         \$11,947         \$12,936         \$15,720 | 1.5 Members 1.5 1.4 1.3 1.2 1.1  26 Dec 22 - 5 Jan 23 11 |