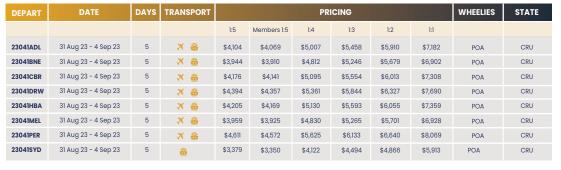

| DATE                 | DAYS                                                                                                                                                                 | TRANSPORT                                                                                                                                                              |                                                  |                              |                                          | WHEELIES                                     | STATE                                                                                                                                                                                                                                                                                                                                                                                                                                                                                                                                                                                                                                                                                                                                                                                                                                                                            |                                                                                                                                                                                                                                                                                                                                                                                                                                                                                                                                                                                                                                                                                                                                                                                                                                                                                                                                                                                                                    |                                                                                                                                                                                                                                                                                                                                                                                                                                                                                                                                                                                                                                                                                                                                                                                                                                                                                                                                                                                                                                                                                                                                                      |                                                          |
|----------------------|----------------------------------------------------------------------------------------------------------------------------------------------------------------------|------------------------------------------------------------------------------------------------------------------------------------------------------------------------|--------------------------------------------------|------------------------------|------------------------------------------|----------------------------------------------|----------------------------------------------------------------------------------------------------------------------------------------------------------------------------------------------------------------------------------------------------------------------------------------------------------------------------------------------------------------------------------------------------------------------------------------------------------------------------------------------------------------------------------------------------------------------------------------------------------------------------------------------------------------------------------------------------------------------------------------------------------------------------------------------------------------------------------------------------------------------------------|--------------------------------------------------------------------------------------------------------------------------------------------------------------------------------------------------------------------------------------------------------------------------------------------------------------------------------------------------------------------------------------------------------------------------------------------------------------------------------------------------------------------------------------------------------------------------------------------------------------------------------------------------------------------------------------------------------------------------------------------------------------------------------------------------------------------------------------------------------------------------------------------------------------------------------------------------------------------------------------------------------------------|------------------------------------------------------------------------------------------------------------------------------------------------------------------------------------------------------------------------------------------------------------------------------------------------------------------------------------------------------------------------------------------------------------------------------------------------------------------------------------------------------------------------------------------------------------------------------------------------------------------------------------------------------------------------------------------------------------------------------------------------------------------------------------------------------------------------------------------------------------------------------------------------------------------------------------------------------------------------------------------------------------------------------------------------------------------------------------------------------------------------------------------------------|----------------------------------------------------------|
|                      |                                                                                                                                                                      |                                                                                                                                                                        | 1:5                                              | Members 1:5                  | 1:4                                      | 1:3                                          | 1:2                                                                                                                                                                                                                                                                                                                                                                                                                                                                                                                                                                                                                                                                                                                                                                                                                                                                              | 1:1                                                                                                                                                                                                                                                                                                                                                                                                                                                                                                                                                                                                                                                                                                                                                                                                                                                                                                                                                                                                                |                                                                                                                                                                                                                                                                                                                                                                                                                                                                                                                                                                                                                                                                                                                                                                                                                                                                                                                                                                                                                                                                                                                                                      |                                                          |
| 26 Dec 22 - 5 Jan 23 | 11                                                                                                                                                                   | ×                                                                                                                                                                      | \$8,229                                          | \$8,159                      | \$10,039                                 | \$10,945                                     | \$11,850                                                                                                                                                                                                                                                                                                                                                                                                                                                                                                                                                                                                                                                                                                                                                                                                                                                                         | \$14,401                                                                                                                                                                                                                                                                                                                                                                                                                                                                                                                                                                                                                                                                                                                                                                                                                                                                                                                                                                                                           | POA                                                                                                                                                                                                                                                                                                                                                                                                                                                                                                                                                                                                                                                                                                                                                                                                                                                                                                                                                                                                                                                                                                                                                  | QLD                                                      |
| 30 Dec 22 - 3 Jan 23 | 5                                                                                                                                                                    | <u>&amp;</u>                                                                                                                                                           | \$4,049                                          | \$4,015                      | \$4,940                                  | \$5,385                                      | \$5,831                                                                                                                                                                                                                                                                                                                                                                                                                                                                                                                                                                                                                                                                                                                                                                                                                                                                          | \$7,086                                                                                                                                                                                                                                                                                                                                                                                                                                                                                                                                                                                                                                                                                                                                                                                                                                                                                                                                                                                                            | POA                                                                                                                                                                                                                                                                                                                                                                                                                                                                                                                                                                                                                                                                                                                                                                                                                                                                                                                                                                                                                                                                                                                                                  | QLD                                                      |
| 26 Dec 22 - 5 Jan 23 | 11                                                                                                                                                                   | ×                                                                                                                                                                      | \$8,331                                          | \$8,260                      | \$10,164                                 | \$11,080                                     | \$11,997                                                                                                                                                                                                                                                                                                                                                                                                                                                                                                                                                                                                                                                                                                                                                                                                                                                                         | \$14,579                                                                                                                                                                                                                                                                                                                                                                                                                                                                                                                                                                                                                                                                                                                                                                                                                                                                                                                                                                                                           | POA                                                                                                                                                                                                                                                                                                                                                                                                                                                                                                                                                                                                                                                                                                                                                                                                                                                                                                                                                                                                                                                                                                                                                  | QLD                                                      |
| 26 Dec 22 - 5 Jan 23 | 11                                                                                                                                                                   | ×                                                                                                                                                                      | \$9,124                                          | \$9,046                      | \$11,131                                 | \$12,135                                     | \$13,139                                                                                                                                                                                                                                                                                                                                                                                                                                                                                                                                                                                                                                                                                                                                                                                                                                                                         | \$15,967                                                                                                                                                                                                                                                                                                                                                                                                                                                                                                                                                                                                                                                                                                                                                                                                                                                                                                                                                                                                           | POA                                                                                                                                                                                                                                                                                                                                                                                                                                                                                                                                                                                                                                                                                                                                                                                                                                                                                                                                                                                                                                                                                                                                                  | QLD                                                      |
| 26 Dec 22 - 5 Jan 23 | 11                                                                                                                                                                   | ×                                                                                                                                                                      | \$8,273                                          | \$8,203                      | \$10,093                                 | \$11,003                                     | \$11,913                                                                                                                                                                                                                                                                                                                                                                                                                                                                                                                                                                                                                                                                                                                                                                                                                                                                         | \$14,478                                                                                                                                                                                                                                                                                                                                                                                                                                                                                                                                                                                                                                                                                                                                                                                                                                                                                                                                                                                                           | POA                                                                                                                                                                                                                                                                                                                                                                                                                                                                                                                                                                                                                                                                                                                                                                                                                                                                                                                                                                                                                                                                                                                                                  | QLD                                                      |
| 27 Dec 22 - 5 Jan 23 | 10                                                                                                                                                                   | <u>&amp;</u>                                                                                                                                                           | \$6,960                                          | \$6,901                      | \$8,491                                  | \$9,257                                      | \$10,022                                                                                                                                                                                                                                                                                                                                                                                                                                                                                                                                                                                                                                                                                                                                                                                                                                                                         | \$12,180                                                                                                                                                                                                                                                                                                                                                                                                                                                                                                                                                                                                                                                                                                                                                                                                                                                                                                                                                                                                           | POA                                                                                                                                                                                                                                                                                                                                                                                                                                                                                                                                                                                                                                                                                                                                                                                                                                                                                                                                                                                                                                                                                                                                                  | QLD                                                      |
| 26 Dec 22 - 5 Jan 23 | 11                                                                                                                                                                   | ×                                                                                                                                                                      | \$8,983                                          | \$8,907                      | \$10,959                                 | \$11,947                                     | \$12,936                                                                                                                                                                                                                                                                                                                                                                                                                                                                                                                                                                                                                                                                                                                                                                                                                                                                         | \$15,720                                                                                                                                                                                                                                                                                                                                                                                                                                                                                                                                                                                                                                                                                                                                                                                                                                                                                                                                                                                                           | POA                                                                                                                                                                                                                                                                                                                                                                                                                                                                                                                                                                                                                                                                                                                                                                                                                                                                                                                                                                                                                                                                                                                                                  | QLD                                                      |
| 28 Dec 22- 4 Jan 23  | 8                                                                                                                                                                    | <u>&amp;</u>                                                                                                                                                           | \$5,806                                          | \$5,757                      | \$7,083                                  | \$7,722                                      | \$8,361                                                                                                                                                                                                                                                                                                                                                                                                                                                                                                                                                                                                                                                                                                                                                                                                                                                                          | \$10,161                                                                                                                                                                                                                                                                                                                                                                                                                                                                                                                                                                                                                                                                                                                                                                                                                                                                                                                                                                                                           | POA                                                                                                                                                                                                                                                                                                                                                                                                                                                                                                                                                                                                                                                                                                                                                                                                                                                                                                                                                                                                                                                                                                                                                  | QLD                                                      |
|                      | 26 Dec 22 - 5 Jan 23<br>30 Dec 22 - 3 Jan 23<br>26 Dec 22 - 5 Jan 23<br>26 Dec 22 - 5 Jan 23<br>26 Dec 22 - 5 Jan 23<br>27 Dec 22 - 5 Jan 23<br>26 Dec 22 - 5 Jan 23 | 26 Dec 22 - 5 Jan 23 11 30 Dec 22 - 3 Jan 23 5 26 Dec 22 - 5 Jan 23 11 26 Dec 22 - 5 Jan 23 11 26 Dec 22 - 5 Jan 23 11 27 Dec 22 - 5 Jan 23 10 26 Dec 22 - 5 Jan 23 11 | 26 Dec 22 - 5 Jan 23 11 X 30 Dec 22 - 3 Jan 23 5 | 1.5  26 Dec 22 - 5 Jan 23 11 | 1.5 Members 1.5  26 Dec 22 - 5 Jan 23 11 | 1:5 Members 1:5 1:4  26 Dec 22 - 5 Jan 23 11 | 1.5         Members 1.5         1.4         1.3           26 Dec 22 - 5 Jan 23         11         X         \$8,229         \$8,159         \$10,039         \$10,945           30 Dec 22 - 3 Jan 23         5         \$4,049         \$4,015         \$4,940         \$5,385           26 Dec 22 - 5 Jan 23         11         X         \$8,331         \$8,260         \$10,164         \$11,080           26 Dec 22 - 5 Jan 23         11         X         \$9,124         \$9,046         \$11,131         \$12,135           26 Dec 22 - 5 Jan 23         11         X         \$8,273         \$8,203         \$10,093         \$11,003           27 Dec 22 - 5 Jan 23         10         \$6,960         \$6,901         \$8,491         \$9,257           26 Dec 22 - 5 Jan 23         11         X         \$8,983         \$8,907         \$10,959         \$11,947 | 1.5         Members 1.5         1.4         1.3         1.2           26 Dec 22 - 5 Jan 23         11         X         \$8,229         \$8,159         \$10,039         \$10,945         \$11,850           30 Dec 22 - 3 Jan 23         5         \$4,049         \$4,015         \$4,940         \$5,385         \$5,831           26 Dec 22 - 5 Jan 23         11         X         \$8,331         \$8,260         \$10,164         \$11,080         \$11,997           26 Dec 22 - 5 Jan 23         11         X         \$9,124         \$9,046         \$11,131         \$12,135         \$13,139           26 Dec 22 - 5 Jan 23         11         X         \$8,273         \$8,203         \$10,093         \$11,003         \$11,913           27 Dec 22 - 5 Jan 23         10         \$6,960         \$6,901         \$8,491         \$9,257         \$10,022           26 Dec 22 - 5 Jan 23         11         X         \$8,983         \$8,907         \$10,959         \$11,947         \$12,936 | 1:5         Members 1:5         1:4         1:3         1:2         1:1           26 Dec 22 - 5 Jan 23         11         X         \$8,229         \$8,159         \$10,039         \$10,945         \$11,850         \$14,401           30 Dec 22 - 3 Jan 23         5         \$4,049         \$4,015         \$4,940         \$5,385         \$5,831         \$7,086           26 Dec 22 - 5 Jan 23         11         X         \$8,331         \$8,260         \$10,164         \$11,080         \$11,997         \$14,579           26 Dec 22 - 5 Jan 23         11         X         \$9,124         \$9,046         \$11,131         \$12,135         \$13,139         \$15,967           26 Dec 22 - 5 Jan 23         11         X         \$8,273         \$8,203         \$10,093         \$11,003         \$11,913         \$14,478           27 Dec 22 - 5 Jan 23         10         \$6,960         \$6,901         \$8,491         \$9,257         \$10,022         \$12,180           26 Dec 22 - 5 Jan 23         11         X         \$8,983         \$8,907         \$10,959         \$11,947         \$12,936         \$15,720 | 1.5 Members 1.5 1.4 1.3 1.2 1.1  26 Dec 22 - 5 Jan 23 11 |