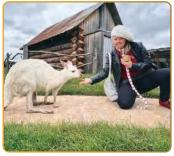

#### 23013 PENGUINS ON THE ISLAND

- Stroll through the fragrant cottage gardens, milk a cow and pat the farm animals on Churchill Island.
- Sit back and relax as we enjoy a seal watching cruise and learn the history of Phillip Island.
- Close your eyes and just relax and breathe deeply as your muscles are pampered with a massage.
- Look at the wall of chocolate cascading over a mini waterfall and sample some chocolates.
- Pat a koala and hand feed an albino kangaroo at Maru Koala and Animal Park.
- Watch as the little penguins return to their burrows after a day of fishing.