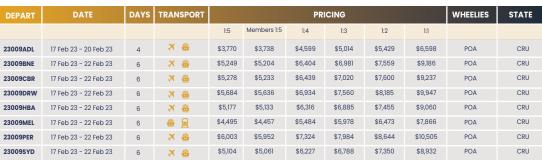

| DATE                 | DAYS                                                                                                                                                                 | TRANSPORT                                                                                                                                                              |                                                  |                              |                                          | WHEELIES                                     | STATE                                                                                                                                                                                                                                                                                                                                                                                                                                                                                                                                                                                                                                                                                                                                                                                                                                                                            |                                                                                                                                                                                                                                                                                                                                                                                                                                                                                                                                                                                                                                                                                                                                                                                                                                                                                                                                                                                                                    |                                                                                                                                                                                                                                                                                                                                                                                                                                                                                                                                                                                                                                                                                                                                                                                                                                                                                                                                                                                                                                                                                                                                                      |                                                          |
|----------------------|----------------------------------------------------------------------------------------------------------------------------------------------------------------------|------------------------------------------------------------------------------------------------------------------------------------------------------------------------|--------------------------------------------------|------------------------------|------------------------------------------|----------------------------------------------|----------------------------------------------------------------------------------------------------------------------------------------------------------------------------------------------------------------------------------------------------------------------------------------------------------------------------------------------------------------------------------------------------------------------------------------------------------------------------------------------------------------------------------------------------------------------------------------------------------------------------------------------------------------------------------------------------------------------------------------------------------------------------------------------------------------------------------------------------------------------------------|--------------------------------------------------------------------------------------------------------------------------------------------------------------------------------------------------------------------------------------------------------------------------------------------------------------------------------------------------------------------------------------------------------------------------------------------------------------------------------------------------------------------------------------------------------------------------------------------------------------------------------------------------------------------------------------------------------------------------------------------------------------------------------------------------------------------------------------------------------------------------------------------------------------------------------------------------------------------------------------------------------------------|------------------------------------------------------------------------------------------------------------------------------------------------------------------------------------------------------------------------------------------------------------------------------------------------------------------------------------------------------------------------------------------------------------------------------------------------------------------------------------------------------------------------------------------------------------------------------------------------------------------------------------------------------------------------------------------------------------------------------------------------------------------------------------------------------------------------------------------------------------------------------------------------------------------------------------------------------------------------------------------------------------------------------------------------------------------------------------------------------------------------------------------------------|----------------------------------------------------------|
|                      |                                                                                                                                                                      |                                                                                                                                                                        | 1:5                                              | Members 1:5                  | 1:4                                      | 1:3                                          | 1:2                                                                                                                                                                                                                                                                                                                                                                                                                                                                                                                                                                                                                                                                                                                                                                                                                                                                              | 1:1                                                                                                                                                                                                                                                                                                                                                                                                                                                                                                                                                                                                                                                                                                                                                                                                                                                                                                                                                                                                                |                                                                                                                                                                                                                                                                                                                                                                                                                                                                                                                                                                                                                                                                                                                                                                                                                                                                                                                                                                                                                                                                                                                                                      |                                                          |
| 26 Dec 22 - 5 Jan 23 | 11                                                                                                                                                                   | ×                                                                                                                                                                      | \$8,229                                          | \$8,159                      | \$10,039                                 | \$10,945                                     | \$11,850                                                                                                                                                                                                                                                                                                                                                                                                                                                                                                                                                                                                                                                                                                                                                                                                                                                                         | \$14,401                                                                                                                                                                                                                                                                                                                                                                                                                                                                                                                                                                                                                                                                                                                                                                                                                                                                                                                                                                                                           | POA                                                                                                                                                                                                                                                                                                                                                                                                                                                                                                                                                                                                                                                                                                                                                                                                                                                                                                                                                                                                                                                                                                                                                  | QLD                                                      |
| 30 Dec 22 - 3 Jan 23 | 5                                                                                                                                                                    | <u>&amp;</u>                                                                                                                                                           | \$4,049                                          | \$4,015                      | \$4,940                                  | \$5,385                                      | \$5,831                                                                                                                                                                                                                                                                                                                                                                                                                                                                                                                                                                                                                                                                                                                                                                                                                                                                          | \$7,086                                                                                                                                                                                                                                                                                                                                                                                                                                                                                                                                                                                                                                                                                                                                                                                                                                                                                                                                                                                                            | POA                                                                                                                                                                                                                                                                                                                                                                                                                                                                                                                                                                                                                                                                                                                                                                                                                                                                                                                                                                                                                                                                                                                                                  | QLD                                                      |
| 26 Dec 22 - 5 Jan 23 | 11                                                                                                                                                                   | ×                                                                                                                                                                      | \$8,331                                          | \$8,260                      | \$10,164                                 | \$11,080                                     | \$11,997                                                                                                                                                                                                                                                                                                                                                                                                                                                                                                                                                                                                                                                                                                                                                                                                                                                                         | \$14,579                                                                                                                                                                                                                                                                                                                                                                                                                                                                                                                                                                                                                                                                                                                                                                                                                                                                                                                                                                                                           | POA                                                                                                                                                                                                                                                                                                                                                                                                                                                                                                                                                                                                                                                                                                                                                                                                                                                                                                                                                                                                                                                                                                                                                  | QLD                                                      |
| 26 Dec 22 - 5 Jan 23 | 11                                                                                                                                                                   | ×                                                                                                                                                                      | \$9,124                                          | \$9,046                      | \$11,131                                 | \$12,135                                     | \$13,139                                                                                                                                                                                                                                                                                                                                                                                                                                                                                                                                                                                                                                                                                                                                                                                                                                                                         | \$15,967                                                                                                                                                                                                                                                                                                                                                                                                                                                                                                                                                                                                                                                                                                                                                                                                                                                                                                                                                                                                           | POA                                                                                                                                                                                                                                                                                                                                                                                                                                                                                                                                                                                                                                                                                                                                                                                                                                                                                                                                                                                                                                                                                                                                                  | QLD                                                      |
| 26 Dec 22 - 5 Jan 23 | 11                                                                                                                                                                   | ×                                                                                                                                                                      | \$8,273                                          | \$8,203                      | \$10,093                                 | \$11,003                                     | \$11,913                                                                                                                                                                                                                                                                                                                                                                                                                                                                                                                                                                                                                                                                                                                                                                                                                                                                         | \$14,478                                                                                                                                                                                                                                                                                                                                                                                                                                                                                                                                                                                                                                                                                                                                                                                                                                                                                                                                                                                                           | POA                                                                                                                                                                                                                                                                                                                                                                                                                                                                                                                                                                                                                                                                                                                                                                                                                                                                                                                                                                                                                                                                                                                                                  | QLD                                                      |
| 27 Dec 22 - 5 Jan 23 | 10                                                                                                                                                                   | <u>&amp;</u>                                                                                                                                                           | \$6,960                                          | \$6,901                      | \$8,491                                  | \$9,257                                      | \$10,022                                                                                                                                                                                                                                                                                                                                                                                                                                                                                                                                                                                                                                                                                                                                                                                                                                                                         | \$12,180                                                                                                                                                                                                                                                                                                                                                                                                                                                                                                                                                                                                                                                                                                                                                                                                                                                                                                                                                                                                           | POA                                                                                                                                                                                                                                                                                                                                                                                                                                                                                                                                                                                                                                                                                                                                                                                                                                                                                                                                                                                                                                                                                                                                                  | QLD                                                      |
| 26 Dec 22 - 5 Jan 23 | 11                                                                                                                                                                   | ×                                                                                                                                                                      | \$8,983                                          | \$8,907                      | \$10,959                                 | \$11,947                                     | \$12,936                                                                                                                                                                                                                                                                                                                                                                                                                                                                                                                                                                                                                                                                                                                                                                                                                                                                         | \$15,720                                                                                                                                                                                                                                                                                                                                                                                                                                                                                                                                                                                                                                                                                                                                                                                                                                                                                                                                                                                                           | POA                                                                                                                                                                                                                                                                                                                                                                                                                                                                                                                                                                                                                                                                                                                                                                                                                                                                                                                                                                                                                                                                                                                                                  | QLD                                                      |
| 28 Dec 22- 4 Jan 23  | 8                                                                                                                                                                    | <u>&amp;</u>                                                                                                                                                           | \$5,806                                          | \$5,757                      | \$7,083                                  | \$7,722                                      | \$8,361                                                                                                                                                                                                                                                                                                                                                                                                                                                                                                                                                                                                                                                                                                                                                                                                                                                                          | \$10,161                                                                                                                                                                                                                                                                                                                                                                                                                                                                                                                                                                                                                                                                                                                                                                                                                                                                                                                                                                                                           | POA                                                                                                                                                                                                                                                                                                                                                                                                                                                                                                                                                                                                                                                                                                                                                                                                                                                                                                                                                                                                                                                                                                                                                  | QLD                                                      |
|                      | 26 Dec 22 - 5 Jan 23<br>30 Dec 22 - 3 Jan 23<br>26 Dec 22 - 5 Jan 23<br>26 Dec 22 - 5 Jan 23<br>26 Dec 22 - 5 Jan 23<br>27 Dec 22 - 5 Jan 23<br>26 Dec 22 - 5 Jan 23 | 26 Dec 22 - 5 Jan 23 11 30 Dec 22 - 3 Jan 23 5 26 Dec 22 - 5 Jan 23 11 26 Dec 22 - 5 Jan 23 11 26 Dec 22 - 5 Jan 23 11 27 Dec 22 - 5 Jan 23 10 26 Dec 22 - 5 Jan 23 11 | 26 Dec 22 - 5 Jan 23 11 X 30 Dec 22 - 3 Jan 23 5 | 1.5  26 Dec 22 - 5 Jan 23 11 | 1.5 Members 1.5  26 Dec 22 - 5 Jan 23 11 | 1:5 Members 1:5 1:4  26 Dec 22 - 5 Jan 23 11 | 1.5         Members 1.5         1.4         1.3           26 Dec 22 - 5 Jan 23         11         X         \$8,229         \$8,159         \$10,039         \$10,945           30 Dec 22 - 3 Jan 23         5         \$4,049         \$4,015         \$4,940         \$5,385           26 Dec 22 - 5 Jan 23         11         X         \$8,331         \$8,260         \$10,164         \$11,080           26 Dec 22 - 5 Jan 23         11         X         \$9,124         \$9,046         \$11,131         \$12,135           26 Dec 22 - 5 Jan 23         11         X         \$8,273         \$8,203         \$10,093         \$11,003           27 Dec 22 - 5 Jan 23         10         \$6,960         \$6,901         \$8,491         \$9,257           26 Dec 22 - 5 Jan 23         11         X         \$8,983         \$8,907         \$10,959         \$11,947 | 1.5         Members 1.5         1.4         1.3         1.2           26 Dec 22 - 5 Jan 23         11         X         \$8,229         \$8,159         \$10,039         \$10,945         \$11,850           30 Dec 22 - 3 Jan 23         5         \$4,049         \$4,015         \$4,940         \$5,385         \$5,831           26 Dec 22 - 5 Jan 23         11         X         \$8,331         \$8,260         \$10,164         \$11,080         \$11,997           26 Dec 22 - 5 Jan 23         11         X         \$9,124         \$9,046         \$11,131         \$12,135         \$13,139           26 Dec 22 - 5 Jan 23         11         X         \$8,273         \$8,203         \$10,093         \$11,003         \$11,913           27 Dec 22 - 5 Jan 23         10         \$6,960         \$6,901         \$8,491         \$9,257         \$10,022           26 Dec 22 - 5 Jan 23         11         X         \$8,983         \$8,907         \$10,959         \$11,947         \$12,936 | 1:5         Members 1:5         1:4         1:3         1:2         1:1           26 Dec 22 - 5 Jan 23         11         X         \$8,229         \$8,159         \$10,039         \$10,945         \$11,850         \$14,401           30 Dec 22 - 3 Jan 23         5         \$4,049         \$4,015         \$4,940         \$5,385         \$5,831         \$7,086           26 Dec 22 - 5 Jan 23         11         X         \$8,331         \$8,260         \$10,164         \$11,080         \$11,997         \$14,579           26 Dec 22 - 5 Jan 23         11         X         \$9,124         \$9,046         \$11,131         \$12,135         \$13,139         \$15,967           26 Dec 22 - 5 Jan 23         11         X         \$8,273         \$8,203         \$10,093         \$11,003         \$11,913         \$14,478           27 Dec 22 - 5 Jan 23         10         \$6,960         \$6,901         \$8,491         \$9,257         \$10,022         \$12,180           26 Dec 22 - 5 Jan 23         11         X         \$8,983         \$8,907         \$10,959         \$11,947         \$12,936         \$15,720 | 1.5 Members 1.5 1.4 1.3 1.2 1.1  26 Dec 22 - 5 Jan 23 11 |