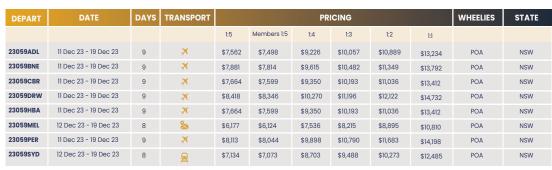

| DATE                 | DAYS                                                                                                                                                                 | TRANSPORT                                                                                                                                                              |                                                  |                              |                                          | WHEELIES                                     | STATE                                                                                                                                                                                                                                                                                                                                                                                                                                                                                                                                                                                                                                                                                                                                                                                                                                                                            |                                                                                                                                                                                                                                                                                                                                                                                                                                                                                                                                                                                                                                                                                                                                                                                                                                                                                                                                                                                                                    |                                                                                                                                                                                                                                                                                                                                                                                                                                                                                                                                                                                                                                                                                                                                                                                                                                                                                                                                                                                                                                                                                                                                                      |                                                          |
|----------------------|----------------------------------------------------------------------------------------------------------------------------------------------------------------------|------------------------------------------------------------------------------------------------------------------------------------------------------------------------|--------------------------------------------------|------------------------------|------------------------------------------|----------------------------------------------|----------------------------------------------------------------------------------------------------------------------------------------------------------------------------------------------------------------------------------------------------------------------------------------------------------------------------------------------------------------------------------------------------------------------------------------------------------------------------------------------------------------------------------------------------------------------------------------------------------------------------------------------------------------------------------------------------------------------------------------------------------------------------------------------------------------------------------------------------------------------------------|--------------------------------------------------------------------------------------------------------------------------------------------------------------------------------------------------------------------------------------------------------------------------------------------------------------------------------------------------------------------------------------------------------------------------------------------------------------------------------------------------------------------------------------------------------------------------------------------------------------------------------------------------------------------------------------------------------------------------------------------------------------------------------------------------------------------------------------------------------------------------------------------------------------------------------------------------------------------------------------------------------------------|------------------------------------------------------------------------------------------------------------------------------------------------------------------------------------------------------------------------------------------------------------------------------------------------------------------------------------------------------------------------------------------------------------------------------------------------------------------------------------------------------------------------------------------------------------------------------------------------------------------------------------------------------------------------------------------------------------------------------------------------------------------------------------------------------------------------------------------------------------------------------------------------------------------------------------------------------------------------------------------------------------------------------------------------------------------------------------------------------------------------------------------------------|----------------------------------------------------------|
|                      |                                                                                                                                                                      |                                                                                                                                                                        | 1:5                                              | Members 1:5                  | 1:4                                      | 1:3                                          | 1:2                                                                                                                                                                                                                                                                                                                                                                                                                                                                                                                                                                                                                                                                                                                                                                                                                                                                              | 1:1                                                                                                                                                                                                                                                                                                                                                                                                                                                                                                                                                                                                                                                                                                                                                                                                                                                                                                                                                                                                                |                                                                                                                                                                                                                                                                                                                                                                                                                                                                                                                                                                                                                                                                                                                                                                                                                                                                                                                                                                                                                                                                                                                                                      |                                                          |
| 26 Dec 22 - 5 Jan 23 | 11                                                                                                                                                                   | ×                                                                                                                                                                      | \$8,229                                          | \$8,159                      | \$10,039                                 | \$10,945                                     | \$11,850                                                                                                                                                                                                                                                                                                                                                                                                                                                                                                                                                                                                                                                                                                                                                                                                                                                                         | \$14,401                                                                                                                                                                                                                                                                                                                                                                                                                                                                                                                                                                                                                                                                                                                                                                                                                                                                                                                                                                                                           | POA                                                                                                                                                                                                                                                                                                                                                                                                                                                                                                                                                                                                                                                                                                                                                                                                                                                                                                                                                                                                                                                                                                                                                  | QLD                                                      |
| 30 Dec 22 - 3 Jan 23 | 5                                                                                                                                                                    | <u>&amp;</u>                                                                                                                                                           | \$4,049                                          | \$4,015                      | \$4,940                                  | \$5,385                                      | \$5,831                                                                                                                                                                                                                                                                                                                                                                                                                                                                                                                                                                                                                                                                                                                                                                                                                                                                          | \$7,086                                                                                                                                                                                                                                                                                                                                                                                                                                                                                                                                                                                                                                                                                                                                                                                                                                                                                                                                                                                                            | POA                                                                                                                                                                                                                                                                                                                                                                                                                                                                                                                                                                                                                                                                                                                                                                                                                                                                                                                                                                                                                                                                                                                                                  | QLD                                                      |
| 26 Dec 22 - 5 Jan 23 | 11                                                                                                                                                                   | ×                                                                                                                                                                      | \$8,331                                          | \$8,260                      | \$10,164                                 | \$11,080                                     | \$11,997                                                                                                                                                                                                                                                                                                                                                                                                                                                                                                                                                                                                                                                                                                                                                                                                                                                                         | \$14,579                                                                                                                                                                                                                                                                                                                                                                                                                                                                                                                                                                                                                                                                                                                                                                                                                                                                                                                                                                                                           | POA                                                                                                                                                                                                                                                                                                                                                                                                                                                                                                                                                                                                                                                                                                                                                                                                                                                                                                                                                                                                                                                                                                                                                  | QLD                                                      |
| 26 Dec 22 - 5 Jan 23 | 11                                                                                                                                                                   | ×                                                                                                                                                                      | \$9,124                                          | \$9,046                      | \$11,131                                 | \$12,135                                     | \$13,139                                                                                                                                                                                                                                                                                                                                                                                                                                                                                                                                                                                                                                                                                                                                                                                                                                                                         | \$15,967                                                                                                                                                                                                                                                                                                                                                                                                                                                                                                                                                                                                                                                                                                                                                                                                                                                                                                                                                                                                           | POA                                                                                                                                                                                                                                                                                                                                                                                                                                                                                                                                                                                                                                                                                                                                                                                                                                                                                                                                                                                                                                                                                                                                                  | QLD                                                      |
| 26 Dec 22 - 5 Jan 23 | 11                                                                                                                                                                   | ×                                                                                                                                                                      | \$8,273                                          | \$8,203                      | \$10,093                                 | \$11,003                                     | \$11,913                                                                                                                                                                                                                                                                                                                                                                                                                                                                                                                                                                                                                                                                                                                                                                                                                                                                         | \$14,478                                                                                                                                                                                                                                                                                                                                                                                                                                                                                                                                                                                                                                                                                                                                                                                                                                                                                                                                                                                                           | POA                                                                                                                                                                                                                                                                                                                                                                                                                                                                                                                                                                                                                                                                                                                                                                                                                                                                                                                                                                                                                                                                                                                                                  | QLD                                                      |
| 27 Dec 22 - 5 Jan 23 | 10                                                                                                                                                                   | <u>&amp;</u>                                                                                                                                                           | \$6,960                                          | \$6,901                      | \$8,491                                  | \$9,257                                      | \$10,022                                                                                                                                                                                                                                                                                                                                                                                                                                                                                                                                                                                                                                                                                                                                                                                                                                                                         | \$12,180                                                                                                                                                                                                                                                                                                                                                                                                                                                                                                                                                                                                                                                                                                                                                                                                                                                                                                                                                                                                           | POA                                                                                                                                                                                                                                                                                                                                                                                                                                                                                                                                                                                                                                                                                                                                                                                                                                                                                                                                                                                                                                                                                                                                                  | QLD                                                      |
| 26 Dec 22 - 5 Jan 23 | 11                                                                                                                                                                   | ×                                                                                                                                                                      | \$8,983                                          | \$8,907                      | \$10,959                                 | \$11,947                                     | \$12,936                                                                                                                                                                                                                                                                                                                                                                                                                                                                                                                                                                                                                                                                                                                                                                                                                                                                         | \$15,720                                                                                                                                                                                                                                                                                                                                                                                                                                                                                                                                                                                                                                                                                                                                                                                                                                                                                                                                                                                                           | POA                                                                                                                                                                                                                                                                                                                                                                                                                                                                                                                                                                                                                                                                                                                                                                                                                                                                                                                                                                                                                                                                                                                                                  | QLD                                                      |
| 28 Dec 22- 4 Jan 23  | 8                                                                                                                                                                    | <u>&amp;</u>                                                                                                                                                           | \$5,806                                          | \$5,757                      | \$7,083                                  | \$7,722                                      | \$8,361                                                                                                                                                                                                                                                                                                                                                                                                                                                                                                                                                                                                                                                                                                                                                                                                                                                                          | \$10,161                                                                                                                                                                                                                                                                                                                                                                                                                                                                                                                                                                                                                                                                                                                                                                                                                                                                                                                                                                                                           | POA                                                                                                                                                                                                                                                                                                                                                                                                                                                                                                                                                                                                                                                                                                                                                                                                                                                                                                                                                                                                                                                                                                                                                  | QLD                                                      |
|                      | 26 Dec 22 - 5 Jan 23<br>30 Dec 22 - 3 Jan 23<br>26 Dec 22 - 5 Jan 23<br>26 Dec 22 - 5 Jan 23<br>26 Dec 22 - 5 Jan 23<br>27 Dec 22 - 5 Jan 23<br>26 Dec 22 - 5 Jan 23 | 26 Dec 22 - 5 Jan 23 11 30 Dec 22 - 3 Jan 23 5 26 Dec 22 - 5 Jan 23 11 26 Dec 22 - 5 Jan 23 11 26 Dec 22 - 5 Jan 23 11 27 Dec 22 - 5 Jan 23 10 26 Dec 22 - 5 Jan 23 11 | 26 Dec 22 - 5 Jan 23 11 X 30 Dec 22 - 3 Jan 23 5 | 1.5  26 Dec 22 - 5 Jan 23 11 | 1.5 Members 1.5  26 Dec 22 - 5 Jan 23 11 | 1:5 Members 1:5 1:4  26 Dec 22 - 5 Jan 23 11 | 1.5         Members 1.5         1.4         1.3           26 Dec 22 - 5 Jan 23         11         X         \$8,229         \$8,159         \$10,039         \$10,945           30 Dec 22 - 3 Jan 23         5         \$4,049         \$4,015         \$4,940         \$5,385           26 Dec 22 - 5 Jan 23         11         X         \$8,331         \$8,260         \$10,164         \$11,080           26 Dec 22 - 5 Jan 23         11         X         \$9,124         \$9,046         \$11,131         \$12,135           26 Dec 22 - 5 Jan 23         11         X         \$8,273         \$8,203         \$10,093         \$11,003           27 Dec 22 - 5 Jan 23         10         \$6,960         \$6,901         \$8,491         \$9,257           26 Dec 22 - 5 Jan 23         11         X         \$8,983         \$8,907         \$10,959         \$11,947 | 1.5         Members 1.5         1.4         1.3         1.2           26 Dec 22 - 5 Jan 23         11         X         \$8,229         \$8,159         \$10,039         \$10,945         \$11,850           30 Dec 22 - 3 Jan 23         5         \$4,049         \$4,015         \$4,940         \$5,385         \$5,831           26 Dec 22 - 5 Jan 23         11         X         \$8,331         \$8,260         \$10,164         \$11,080         \$11,997           26 Dec 22 - 5 Jan 23         11         X         \$9,124         \$9,046         \$11,131         \$12,135         \$13,139           26 Dec 22 - 5 Jan 23         11         X         \$8,273         \$8,203         \$10,093         \$11,003         \$11,913           27 Dec 22 - 5 Jan 23         10         \$6,960         \$6,901         \$8,491         \$9,257         \$10,022           26 Dec 22 - 5 Jan 23         11         X         \$8,983         \$8,907         \$10,959         \$11,947         \$12,936 | 1:5         Members 1:5         1:4         1:3         1:2         1:1           26 Dec 22 - 5 Jan 23         11         X         \$8,229         \$8,159         \$10,039         \$10,945         \$11,850         \$14,401           30 Dec 22 - 3 Jan 23         5         \$4,049         \$4,015         \$4,940         \$5,385         \$5,831         \$7,086           26 Dec 22 - 5 Jan 23         11         X         \$8,331         \$8,260         \$10,164         \$11,080         \$11,997         \$14,579           26 Dec 22 - 5 Jan 23         11         X         \$9,124         \$9,046         \$11,131         \$12,135         \$13,139         \$15,967           26 Dec 22 - 5 Jan 23         11         X         \$8,273         \$8,203         \$10,093         \$11,003         \$11,913         \$14,478           27 Dec 22 - 5 Jan 23         10         \$6,960         \$6,901         \$8,491         \$9,257         \$10,022         \$12,180           26 Dec 22 - 5 Jan 23         11         X         \$8,983         \$8,907         \$10,959         \$11,947         \$12,936         \$15,720 | 1.5 Members 1.5 1.4 1.3 1.2 1.1  26 Dec 22 - 5 Jan 23 11 |