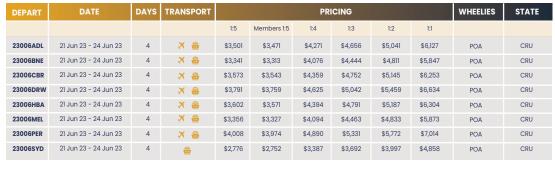

| DATE                 | DAYS                                                                                                                                                                 | TRANSPORT                                                                                                                                                              |                                                  |                              |                                          | WHEELIES                                     | STATE                                                                                                                                                                                                                                                                                                                                                                                                                                                                                                                                                                                                                                                                                                                                                                                                                                                                            |                                                                                                                                                                                                                                                                                                                                                                                                                                                                                                                                                                                                                                                                                                                                                                                                                                                                                                                                                                                                                    |                                                                                                                                                                                                                                                                                                                                                                                                                                                                                                                                                                                                                                                                                                                                                                                                                                                                                                                                                                                                                                                                                                                                                      |                                                          |
|----------------------|----------------------------------------------------------------------------------------------------------------------------------------------------------------------|------------------------------------------------------------------------------------------------------------------------------------------------------------------------|--------------------------------------------------|------------------------------|------------------------------------------|----------------------------------------------|----------------------------------------------------------------------------------------------------------------------------------------------------------------------------------------------------------------------------------------------------------------------------------------------------------------------------------------------------------------------------------------------------------------------------------------------------------------------------------------------------------------------------------------------------------------------------------------------------------------------------------------------------------------------------------------------------------------------------------------------------------------------------------------------------------------------------------------------------------------------------------|--------------------------------------------------------------------------------------------------------------------------------------------------------------------------------------------------------------------------------------------------------------------------------------------------------------------------------------------------------------------------------------------------------------------------------------------------------------------------------------------------------------------------------------------------------------------------------------------------------------------------------------------------------------------------------------------------------------------------------------------------------------------------------------------------------------------------------------------------------------------------------------------------------------------------------------------------------------------------------------------------------------------|------------------------------------------------------------------------------------------------------------------------------------------------------------------------------------------------------------------------------------------------------------------------------------------------------------------------------------------------------------------------------------------------------------------------------------------------------------------------------------------------------------------------------------------------------------------------------------------------------------------------------------------------------------------------------------------------------------------------------------------------------------------------------------------------------------------------------------------------------------------------------------------------------------------------------------------------------------------------------------------------------------------------------------------------------------------------------------------------------------------------------------------------------|----------------------------------------------------------|
|                      |                                                                                                                                                                      |                                                                                                                                                                        | 1:5                                              | Members 1:5                  | 1:4                                      | 1:3                                          | 1:2                                                                                                                                                                                                                                                                                                                                                                                                                                                                                                                                                                                                                                                                                                                                                                                                                                                                              | 1:1                                                                                                                                                                                                                                                                                                                                                                                                                                                                                                                                                                                                                                                                                                                                                                                                                                                                                                                                                                                                                |                                                                                                                                                                                                                                                                                                                                                                                                                                                                                                                                                                                                                                                                                                                                                                                                                                                                                                                                                                                                                                                                                                                                                      |                                                          |
| 26 Dec 22 - 5 Jan 23 | 11                                                                                                                                                                   | ×                                                                                                                                                                      | \$8,229                                          | \$8,159                      | \$10,039                                 | \$10,945                                     | \$11,850                                                                                                                                                                                                                                                                                                                                                                                                                                                                                                                                                                                                                                                                                                                                                                                                                                                                         | \$14,401                                                                                                                                                                                                                                                                                                                                                                                                                                                                                                                                                                                                                                                                                                                                                                                                                                                                                                                                                                                                           | POA                                                                                                                                                                                                                                                                                                                                                                                                                                                                                                                                                                                                                                                                                                                                                                                                                                                                                                                                                                                                                                                                                                                                                  | QLD                                                      |
| 30 Dec 22 - 3 Jan 23 | 5                                                                                                                                                                    | <u>&amp;</u>                                                                                                                                                           | \$4,049                                          | \$4,015                      | \$4,940                                  | \$5,385                                      | \$5,831                                                                                                                                                                                                                                                                                                                                                                                                                                                                                                                                                                                                                                                                                                                                                                                                                                                                          | \$7,086                                                                                                                                                                                                                                                                                                                                                                                                                                                                                                                                                                                                                                                                                                                                                                                                                                                                                                                                                                                                            | POA                                                                                                                                                                                                                                                                                                                                                                                                                                                                                                                                                                                                                                                                                                                                                                                                                                                                                                                                                                                                                                                                                                                                                  | QLD                                                      |
| 26 Dec 22 - 5 Jan 23 | 11                                                                                                                                                                   | ×                                                                                                                                                                      | \$8,331                                          | \$8,260                      | \$10,164                                 | \$11,080                                     | \$11,997                                                                                                                                                                                                                                                                                                                                                                                                                                                                                                                                                                                                                                                                                                                                                                                                                                                                         | \$14,579                                                                                                                                                                                                                                                                                                                                                                                                                                                                                                                                                                                                                                                                                                                                                                                                                                                                                                                                                                                                           | POA                                                                                                                                                                                                                                                                                                                                                                                                                                                                                                                                                                                                                                                                                                                                                                                                                                                                                                                                                                                                                                                                                                                                                  | QLD                                                      |
| 26 Dec 22 - 5 Jan 23 | 11                                                                                                                                                                   | ×                                                                                                                                                                      | \$9,124                                          | \$9,046                      | \$11,131                                 | \$12,135                                     | \$13,139                                                                                                                                                                                                                                                                                                                                                                                                                                                                                                                                                                                                                                                                                                                                                                                                                                                                         | \$15,967                                                                                                                                                                                                                                                                                                                                                                                                                                                                                                                                                                                                                                                                                                                                                                                                                                                                                                                                                                                                           | POA                                                                                                                                                                                                                                                                                                                                                                                                                                                                                                                                                                                                                                                                                                                                                                                                                                                                                                                                                                                                                                                                                                                                                  | QLD                                                      |
| 26 Dec 22 - 5 Jan 23 | 11                                                                                                                                                                   | ×                                                                                                                                                                      | \$8,273                                          | \$8,203                      | \$10,093                                 | \$11,003                                     | \$11,913                                                                                                                                                                                                                                                                                                                                                                                                                                                                                                                                                                                                                                                                                                                                                                                                                                                                         | \$14,478                                                                                                                                                                                                                                                                                                                                                                                                                                                                                                                                                                                                                                                                                                                                                                                                                                                                                                                                                                                                           | POA                                                                                                                                                                                                                                                                                                                                                                                                                                                                                                                                                                                                                                                                                                                                                                                                                                                                                                                                                                                                                                                                                                                                                  | QLD                                                      |
| 27 Dec 22 - 5 Jan 23 | 10                                                                                                                                                                   | <u>&amp;</u>                                                                                                                                                           | \$6,960                                          | \$6,901                      | \$8,491                                  | \$9,257                                      | \$10,022                                                                                                                                                                                                                                                                                                                                                                                                                                                                                                                                                                                                                                                                                                                                                                                                                                                                         | \$12,180                                                                                                                                                                                                                                                                                                                                                                                                                                                                                                                                                                                                                                                                                                                                                                                                                                                                                                                                                                                                           | POA                                                                                                                                                                                                                                                                                                                                                                                                                                                                                                                                                                                                                                                                                                                                                                                                                                                                                                                                                                                                                                                                                                                                                  | QLD                                                      |
| 26 Dec 22 - 5 Jan 23 | 11                                                                                                                                                                   | ×                                                                                                                                                                      | \$8,983                                          | \$8,907                      | \$10,959                                 | \$11,947                                     | \$12,936                                                                                                                                                                                                                                                                                                                                                                                                                                                                                                                                                                                                                                                                                                                                                                                                                                                                         | \$15,720                                                                                                                                                                                                                                                                                                                                                                                                                                                                                                                                                                                                                                                                                                                                                                                                                                                                                                                                                                                                           | POA                                                                                                                                                                                                                                                                                                                                                                                                                                                                                                                                                                                                                                                                                                                                                                                                                                                                                                                                                                                                                                                                                                                                                  | QLD                                                      |
| 28 Dec 22- 4 Jan 23  | 8                                                                                                                                                                    | <u>&amp;</u>                                                                                                                                                           | \$5,806                                          | \$5,757                      | \$7,083                                  | \$7,722                                      | \$8,361                                                                                                                                                                                                                                                                                                                                                                                                                                                                                                                                                                                                                                                                                                                                                                                                                                                                          | \$10,161                                                                                                                                                                                                                                                                                                                                                                                                                                                                                                                                                                                                                                                                                                                                                                                                                                                                                                                                                                                                           | POA                                                                                                                                                                                                                                                                                                                                                                                                                                                                                                                                                                                                                                                                                                                                                                                                                                                                                                                                                                                                                                                                                                                                                  | QLD                                                      |
|                      | 26 Dec 22 - 5 Jan 23<br>30 Dec 22 - 3 Jan 23<br>26 Dec 22 - 5 Jan 23<br>26 Dec 22 - 5 Jan 23<br>26 Dec 22 - 5 Jan 23<br>27 Dec 22 - 5 Jan 23<br>26 Dec 22 - 5 Jan 23 | 26 Dec 22 - 5 Jan 23 11 30 Dec 22 - 3 Jan 23 5 26 Dec 22 - 5 Jan 23 11 26 Dec 22 - 5 Jan 23 11 26 Dec 22 - 5 Jan 23 11 27 Dec 22 - 5 Jan 23 10 26 Dec 22 - 5 Jan 23 11 | 26 Dec 22 - 5 Jan 23 11 X 30 Dec 22 - 3 Jan 23 5 | 1.5  26 Dec 22 - 5 Jan 23 11 | 1.5 Members 1.5  26 Dec 22 - 5 Jan 23 11 | 1:5 Members 1:5 1:4  26 Dec 22 - 5 Jan 23 11 | 1.5         Members 1.5         1.4         1.3           26 Dec 22 - 5 Jan 23         11         X         \$8,229         \$8,159         \$10,039         \$10,945           30 Dec 22 - 3 Jan 23         5         \$4,049         \$4,015         \$4,940         \$5,385           26 Dec 22 - 5 Jan 23         11         X         \$8,331         \$8,260         \$10,164         \$11,080           26 Dec 22 - 5 Jan 23         11         X         \$9,124         \$9,046         \$11,131         \$12,135           26 Dec 22 - 5 Jan 23         11         X         \$8,273         \$8,203         \$10,093         \$11,003           27 Dec 22 - 5 Jan 23         10         \$6,960         \$6,901         \$8,491         \$9,257           26 Dec 22 - 5 Jan 23         11         X         \$8,983         \$8,907         \$10,959         \$11,947 | 1.5         Members 1.5         1.4         1.3         1.2           26 Dec 22 - 5 Jan 23         11         X         \$8,229         \$8,159         \$10,039         \$10,945         \$11,850           30 Dec 22 - 3 Jan 23         5         \$4,049         \$4,015         \$4,940         \$5,385         \$5,831           26 Dec 22 - 5 Jan 23         11         X         \$8,331         \$8,260         \$10,164         \$11,080         \$11,997           26 Dec 22 - 5 Jan 23         11         X         \$9,124         \$9,046         \$11,131         \$12,135         \$13,139           26 Dec 22 - 5 Jan 23         11         X         \$8,273         \$8,203         \$10,093         \$11,003         \$11,913           27 Dec 22 - 5 Jan 23         10         \$6,960         \$6,901         \$8,491         \$9,257         \$10,022           26 Dec 22 - 5 Jan 23         11         X         \$8,983         \$8,907         \$10,959         \$11,947         \$12,936 | 1:5         Members 1:5         1:4         1:3         1:2         1:1           26 Dec 22 - 5 Jan 23         11         X         \$8,229         \$8,159         \$10,039         \$10,945         \$11,850         \$14,401           30 Dec 22 - 3 Jan 23         5         \$4,049         \$4,015         \$4,940         \$5,385         \$5,831         \$7,086           26 Dec 22 - 5 Jan 23         11         X         \$8,331         \$8,260         \$10,164         \$11,080         \$11,997         \$14,579           26 Dec 22 - 5 Jan 23         11         X         \$9,124         \$9,046         \$11,131         \$12,135         \$13,139         \$15,967           26 Dec 22 - 5 Jan 23         11         X         \$8,273         \$8,203         \$10,093         \$11,003         \$11,913         \$14,478           27 Dec 22 - 5 Jan 23         10         \$6,960         \$6,901         \$8,491         \$9,257         \$10,022         \$12,180           26 Dec 22 - 5 Jan 23         11         X         \$8,983         \$8,907         \$10,959         \$11,947         \$12,936         \$15,720 | 1.5 Members 1.5 1.4 1.3 1.2 1.1  26 Dec 22 - 5 Jan 23 11 |