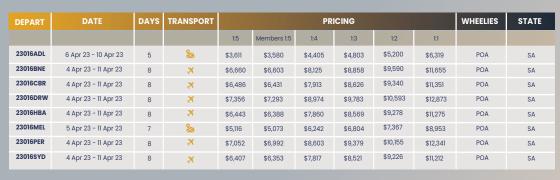

| \$8,144 | \$8,878 | \$9,612  | \$11,681 | POA      | SA    |
| 23014SYD | 22 Mar 23 - 29 Mar 23 | 8    | ×            | \$6,030 | \$5,979     | \$7,357 | \$8,020 | \$8,683  | \$10,553 | POA      | SA    |







- Enjoy a visit to Beerenberg Farm as there's nothing like the taste of freshly picked strawberries
- Discover the secrets of chocolate making at the famous Melba Chocolate Factory.
- Be chef for a day with a private cooking class.
- Indulge in a taste of Europe at Red Cacao as we experience their rich and pure artisan chocolates
- Feast on a delicious breakfast at the iconic Barossa Farmers Market
- Celebrate Easter with a fun-filled Easter Egg hunt, be amazed with some of the treasures like the 1877 Grand Organ
  and The Herbig Family Tree at the Barossa Regional Gallery.















# 23042 ROYAL ADELAIDE SHOW

- Sit back & enjoy the scenic drive from Melbourne to Adelaide
- Join in with all the fun of the fair at the Royal Adelaide Show, with animals, rides, shows, there is something for everyone!
- Enjoy a day at the pretty beachside town of Glenelg, have some fun at The Beachouse, with mini-golf, rides & more.
- Reach out to all the animals, great & small, including the Giant Pandas, at the wonderful Adelaide Zoo.
- Relax in the Adelaide Botanic Gardens with a lovely picnic.
- Wander the expansive plains at the Monarto Open-range Zoo.

| DEPART   | DATE                 | DAYS | TRANSPORT    |         |             |         | WHEELIES | STATE   |          |     |    |
|----------|----------------------|------|--------------|---------|-------------|---