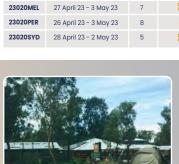

#### 23017 HAPPY EASTER MELBOURNE

- Enjoy some underwater entertainment at the Melbourne Aquarium.
- Meet the furry locals at Gumbuya World & enjoy music, food & Indigenous culture.
- Prepare for a day of fun at the Melbourne Easter show with animals, shows, music & more.
- Happy Easter, begin the day with an Easter Egg hunt, followed by live music, dancing, mazes & mini golf.
- Take a scenic steam train journey from Moorooduc to Mornington, look out for Easter Bunny!
- Relax with a massage & after some fun retail therapy.