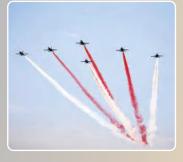

#### 23011 AVALON AIR SHOW

- Feel the roar from above with a showcase of fighter jets, bombers, attack helicopters & more as they put on a breathtaking show in the sky at the Avalon Air Show.
- Wander through the many exhibits to admire the historic & classic aircraft on display at Avalon
- Explore the wonderful collection of aircraft & aviation artifacts housed at the Point Cook RAAF Base.
- Learn the history of the wool industry at the National Wool Museum dating back to the First Fleet in 178
- Appreciate an authentic cultural experience at the Narana Aboriginal and Cultural Centre
- Enjoy a lovely lunch at Café Narana, sample dishes infused with delicious native ingredients