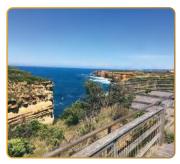

# 23025 WARRNAMBOOL WONDERS

- Sit back & enjoy the breathtaking views as we wind along The Great Ocean Road towards Warrnambool.
- Admire the stunning limestone structures & the moody Southern Ocean from the Twelve Apostles National Park.
- Meet the residents of Tower Hill- Kangaroos, Emus, Koalas & more and stop by the Worn Gundidj Visitor Centre.
- Step back in time with the Port Fairy Historic Town Walk, so much to discover in this quaint port town.
- Explore the sometimes-tragic maritime history at Flagstaff Hill, roam the cobblestone streets & historic buildings.
- Relax & unwind with an indulgent massage session & a soak in the Deep Blue Hot Springs.