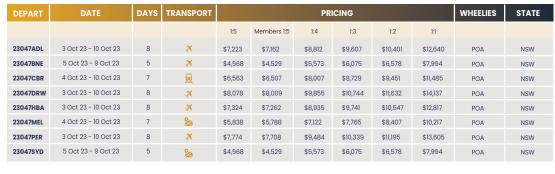

| DATE                 | DAYS                                                                                                                                                                 | TRANSPORT                                                                                                                                                              |                                                  |                              |                                          | WHEELIES                                     | STATE                                                                                                                                                                                                                                                                                                                                                                                                                                                                                                                                                                                                                                                                                                                                                                                                                                                                            |                                                                                                                                                                                                                                                                                                                                                                                                                                                                                                                                                                                                                                                                                                                                                                                                                                                                                                                                                                                                                    |                                                                                                                                                                                                                                                                                                                                                                                                                                                                                                                                                                                                                                                                                                                                                                                                                                                                                                                                                                                                                                                                                                                                                      |                                                          |
|----------------------|----------------------------------------------------------------------------------------------------------------------------------------------------------------------|------------------------------------------------------------------------------------------------------------------------------------------------------------------------|--------------------------------------------------|------------------------------|------------------------------------------|----------------------------------------------|----------------------------------------------------------------------------------------------------------------------------------------------------------------------------------------------------------------------------------------------------------------------------------------------------------------------------------------------------------------------------------------------------------------------------------------------------------------------------------------------------------------------------------------------------------------------------------------------------------------------------------------------------------------------------------------------------------------------------------------------------------------------------------------------------------------------------------------------------------------------------------|--------------------------------------------------------------------------------------------------------------------------------------------------------------------------------------------------------------------------------------------------------------------------------------------------------------------------------------------------------------------------------------------------------------------------------------------------------------------------------------------------------------------------------------------------------------------------------------------------------------------------------------------------------------------------------------------------------------------------------------------------------------------------------------------------------------------------------------------------------------------------------------------------------------------------------------------------------------------------------------------------------------------|------------------------------------------------------------------------------------------------------------------------------------------------------------------------------------------------------------------------------------------------------------------------------------------------------------------------------------------------------------------------------------------------------------------------------------------------------------------------------------------------------------------------------------------------------------------------------------------------------------------------------------------------------------------------------------------------------------------------------------------------------------------------------------------------------------------------------------------------------------------------------------------------------------------------------------------------------------------------------------------------------------------------------------------------------------------------------------------------------------------------------------------------------|----------------------------------------------------------|
|                      |                                                                                                                                                                      |                                                                                                                                                                        | 1:5                                              | Members 1:5                  | 1:4                                      | 1:3                                          | 1:2                                                                                                                                                                                                                                                                                                                                                                                                                                                                                                                                                                                                                                                                                                                                                                                                                                                                              | 1:1                                                                                                                                                                                                                                                                                                                                                                                                                                                                                                                                                                                                                                                                                                                                                                                                                                                                                                                                                                                                                |                                                                                                                                                                                                                                                                                                                                                                                                                                                                                                                                                                                                                                                                                                                                                                                                                                                                                                                                                                                                                                                                                                                                                      |                                                          |
| 26 Dec 22 - 5 Jan 23 | 11                                                                                                                                                                   | ×                                                                                                                                                                      | \$8,229                                          | \$8,159                      | \$10,039                                 | \$10,945                                     | \$11,850                                                                                                                                                                                                                                                                                                                                                                                                                                                                                                                                                                                                                                                                                                                                                                                                                                                                         | \$14,401                                                                                                                                                                                                                                                                                                                                                                                                                                                                                                                                                                                                                                                                                                                                                                                                                                                                                                                                                                                                           | POA                                                                                                                                                                                                                                                                                                                                                                                                                                                                                                                                                                                                                                                                                                                                                                                                                                                                                                                                                                                                                                                                                                                                                  | QLD                                                      |
| 30 Dec 22 - 3 Jan 23 | 5                                                                                                                                                                    | <u>&amp;</u>                                                                                                                                                           | \$4,049                                          | \$4,015                      | \$4,940                                  | \$5,385                                      | \$5,831                                                                                                                                                                                                                                                                                                                                                                                                                                                                                                                                                                                                                                                                                                                                                                                                                                                                          | \$7,086                                                                                                                                                                                                                                                                                                                                                                                                                                                                                                                                                                                                                                                                                                                                                                                                                                                                                                                                                                                                            | POA                                                                                                                                                                                                                                                                                                                                                                                                                                                                                                                                                                                                                                                                                                                                                                                                                                                                                                                                                                                                                                                                                                                                                  | QLD                                                      |
| 26 Dec 22 - 5 Jan 23 | 11                                                                                                                                                                   | ×                                                                                                                                                                      | \$8,331                                          | \$8,260                      | \$10,164                                 | \$11,080                                     | \$11,997                                                                                                                                                                                                                                                                                                                                                                                                                                                                                                                                                                                                                                                                                                                                                                                                                                                                         | \$14,579                                                                                                                                                                                                                                                                                                                                                                                                                                                                                                                                                                                                                                                                                                                                                                                                                                                                                                                                                                                                           | POA                                                                                                                                                                                                                                                                                                                                                                                                                                                                                                                                                                                                                                                                                                                                                                                                                                                                                                                                                                                                                                                                                                                                                  | QLD                                                      |
| 26 Dec 22 - 5 Jan 23 | 11                                                                                                                                                                   | ×                                                                                                                                                                      | \$9,124                                          | \$9,046                      | \$11,131                                 | \$12,135                                     | \$13,139                                                                                                                                                                                                                                                                                                                                                                                                                                                                                                                                                                                                                                                                                                                                                                                                                                                                         | \$15,967                                                                                                                                                                                                                                                                                                                                                                                                                                                                                                                                                                                                                                                                                                                                                                                                                                                                                                                                                                                                           | POA                                                                                                                                                                                                                                                                                                                                                                                                                                                                                                                                                                                                                                                                                                                                                                                                                                                                                                                                                                                                                                                                                                                                                  | QLD                                                      |
| 26 Dec 22 - 5 Jan 23 | 11                                                                                                                                                                   | ×                                                                                                                                                                      | \$8,273                                          | \$8,203                      | \$10,093                                 | \$11,003                                     | \$11,913                                                                                                                                                                                                                                                                                                                                                                                                                                                                                                                                                                                                                                                                                                                                                                                                                                                                         | \$14,478                                                                                                                                                                                                                                                                                                                                                                                                                                                                                                                                                                                                                                                                                                                                                                                                                                                                                                                                                                                                           | POA                                                                                                                                                                                                                                                                                                                                                                                                                                                                                                                                                                                                                                                                                                                                                                                                                                                                                                                                                                                                                                                                                                                                                  | QLD                                                      |
| 27 Dec 22 - 5 Jan 23 | 10                                                                                                                                                                   | <u>&amp;</u>                                                                                                                                                           | \$6,960                                          | \$6,901                      | \$8,491                                  | \$9,257                                      | \$10,022                                                                                                                                                                                                                                                                                                                                                                                                                                                                                                                                                                                                                                                                                                                                                                                                                                                                         | \$12,180                                                                                                                                                                                                                                                                                                                                                                                                                                                                                                                                                                                                                                                                                                                                                                                                                                                                                                                                                                                                           | POA                                                                                                                                                                                                                                                                                                                                                                                                                                                                                                                                                                                                                                                                                                                                                                                                                                                                                                                                                                                                                                                                                                                                                  | QLD                                                      |
| 26 Dec 22 - 5 Jan 23 | 11                                                                                                                                                                   | ×                                                                                                                                                                      | \$8,983                                          | \$8,907                      | \$10,959                                 | \$11,947                                     | \$12,936                                                                                                                                                                                                                                                                                                                                                                                                                                                                                                                                                                                                                                                                                                                                                                                                                                                                         | \$15,720                                                                                                                                                                                                                                                                                                                                                                                                                                                                                                                                                                                                                                                                                                                                                                                                                                                                                                                                                                                                           | POA                                                                                                                                                                                                                                                                                                                                                                                                                                                                                                                                                                                                                                                                                                                                                                                                                                                                                                                                                                                                                                                                                                                                                  | QLD                                                      |
| 28 Dec 22- 4 Jan 23  | 8                                                                                                                                                                    | <u>&amp;</u>                                                                                                                                                           | \$5,806                                          | \$5,757                      | \$7,083                                  | \$7,722                                      | \$8,361                                                                                                                                                                                                                                                                                                                                                                                                                                                                                                                                                                                                                                                                                                                                                                                                                                                                          | \$10,161                                                                                                                                                                                                                                                                                                                                                                                                                                                                                                                                                                                                                                                                                                                                                                                                                                                                                                                                                                                                           | POA                                                                                                                                                                                                                                                                                                                                                                                                                                                                                                                                                                                                                                                                                                                                                                                                                                                                                                                                                                                                                                                                                                                                                  | QLD                                                      |
|                      | 26 Dec 22 - 5 Jan 23<br>30 Dec 22 - 3 Jan 23<br>26 Dec 22 - 5 Jan 23<br>26 Dec 22 - 5 Jan 23<br>26 Dec 22 - 5 Jan 23<br>27 Dec 22 - 5 Jan 23<br>26 Dec 22 - 5 Jan 23 | 26 Dec 22 - 5 Jan 23 11 30 Dec 22 - 3 Jan 23 5 26 Dec 22 - 5 Jan 23 11 26 Dec 22 - 5 Jan 23 11 26 Dec 22 - 5 Jan 23 11 27 Dec 22 - 5 Jan 23 10 26 Dec 22 - 5 Jan 23 11 | 26 Dec 22 - 5 Jan 23 11 X 30 Dec 22 - 3 Jan 23 5 | 1.5  26 Dec 22 - 5 Jan 23 11 | 1.5 Members 1.5  26 Dec 22 - 5 Jan 23 11 | 1:5 Members 1:5 1:4  26 Dec 22 - 5 Jan 23 11 | 1.5         Members 1.5         1.4         1.3           26 Dec 22 - 5 Jan 23         11         X         \$8,229         \$8,159         \$10,039         \$10,945           30 Dec 22 - 3 Jan 23         5         \$4,049         \$4,015         \$4,940         \$5,385           26 Dec 22 - 5 Jan 23         11         X         \$8,331         \$8,260         \$10,164         \$11,080           26 Dec 22 - 5 Jan 23         11         X         \$9,124         \$9,046         \$11,131         \$12,135           26 Dec 22 - 5 Jan 23         11         X         \$8,273         \$8,203         \$10,093         \$11,003           27 Dec 22 - 5 Jan 23         10         \$6,960         \$6,901         \$8,491         \$9,257           26 Dec 22 - 5 Jan 23         11         X         \$8,983         \$8,907         \$10,959         \$11,947 | 1.5         Members 1.5         1.4         1.3         1.2           26 Dec 22 - 5 Jan 23         11         X         \$8,229         \$8,159         \$10,039         \$10,945         \$11,850           30 Dec 22 - 3 Jan 23         5         \$4,049         \$4,015         \$4,940         \$5,385         \$5,831           26 Dec 22 - 5 Jan 23         11         X         \$8,331         \$8,260         \$10,164         \$11,080         \$11,997           26 Dec 22 - 5 Jan 23         11         X         \$9,124         \$9,046         \$11,131         \$12,135         \$13,139           26 Dec 22 - 5 Jan 23         11         X         \$8,273         \$8,203         \$10,093         \$11,003         \$11,913           27 Dec 22 - 5 Jan 23         10         \$6,960         \$6,901         \$8,491         \$9,257         \$10,022           26 Dec 22 - 5 Jan 23         11         X         \$8,983         \$8,907         \$10,959         \$11,947         \$12,936 | 1:5         Members 1:5         1:4         1:3         1:2         1:1           26 Dec 22 - 5 Jan 23         11         X         \$8,229         \$8,159         \$10,039         \$10,945         \$11,850         \$14,401           30 Dec 22 - 3 Jan 23         5         \$4,049         \$4,015         \$4,940         \$5,385         \$5,831         \$7,086           26 Dec 22 - 5 Jan 23         11         X         \$8,331         \$8,260         \$10,164         \$11,080         \$11,997         \$14,579           26 Dec 22 - 5 Jan 23         11         X         \$9,124         \$9,046         \$11,131         \$12,135         \$13,139         \$15,967           26 Dec 22 - 5 Jan 23         11         X         \$8,273         \$8,203         \$10,093         \$11,003         \$11,913         \$14,478           27 Dec 22 - 5 Jan 23         10         \$6,960         \$6,901         \$8,491         \$9,257         \$10,022         \$12,180           26 Dec 22 - 5 Jan 23         11         X         \$8,983         \$8,907         \$10,959         \$11,947         \$12,936         \$15,720 | 1.5 Members 1.5 1.4 1.3 1.2 1.1  26 Dec 22 - 5 Jan 23 11 |