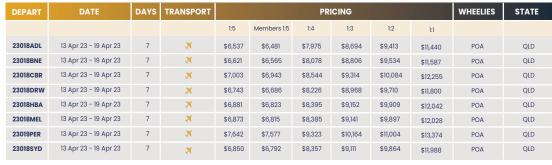

| DATE                 | DAYS                                                                                                                                                                 | TRANSPORT                                                                                                                                                              |                                                  |                              |                                          | WHEELIES                                     | STATE                                                                                                                                                                                                                                                                                                                                                                                                                                                                                                                                                                                                                                                                                                                                                                                                                                                                            |                                                                                                                                                                                                                                                                                                                                                                                                                                                                                                                                                                                                                                                                                                                                                                                                                                                                                                                                                                                                                    |                                                                                                                                                                                                                                                                                                                                                                                                                                                                                                                                                                                                                                                                                                                                                                                                                                                                                                                                                                                                                                                                                                                                                      |                                                          |
|----------------------|----------------------------------------------------------------------------------------------------------------------------------------------------------------------|------------------------------------------------------------------------------------------------------------------------------------------------------------------------|--------------------------------------------------|------------------------------|------------------------------------------|----------------------------------------------|----------------------------------------------------------------------------------------------------------------------------------------------------------------------------------------------------------------------------------------------------------------------------------------------------------------------------------------------------------------------------------------------------------------------------------------------------------------------------------------------------------------------------------------------------------------------------------------------------------------------------------------------------------------------------------------------------------------------------------------------------------------------------------------------------------------------------------------------------------------------------------|--------------------------------------------------------------------------------------------------------------------------------------------------------------------------------------------------------------------------------------------------------------------------------------------------------------------------------------------------------------------------------------------------------------------------------------------------------------------------------------------------------------------------------------------------------------------------------------------------------------------------------------------------------------------------------------------------------------------------------------------------------------------------------------------------------------------------------------------------------------------------------------------------------------------------------------------------------------------------------------------------------------------|------------------------------------------------------------------------------------------------------------------------------------------------------------------------------------------------------------------------------------------------------------------------------------------------------------------------------------------------------------------------------------------------------------------------------------------------------------------------------------------------------------------------------------------------------------------------------------------------------------------------------------------------------------------------------------------------------------------------------------------------------------------------------------------------------------------------------------------------------------------------------------------------------------------------------------------------------------------------------------------------------------------------------------------------------------------------------------------------------------------------------------------------------|----------------------------------------------------------|
|                      |                                                                                                                                                                      |                                                                                                                                                                        | 1:5                                              | Members 1:5                  | 1:4                                      | 1:3                                          | 1:2                                                                                                                                                                                                                                                                                                                                                                                                                                                                                                                                                                                                                                                                                                                                                                                                                                                                              | 1:1                                                                                                                                                                                                                                                                                                                                                                                                                                                                                                                                                                                                                                                                                                                                                                                                                                                                                                                                                                                                                |                                                                                                                                                                                                                                                                                                                                                                                                                                                                                                                                                                                                                                                                                                                                                                                                                                                                                                                                                                                                                                                                                                                                                      |                                                          |
| 26 Dec 22 - 5 Jan 23 | 11                                                                                                                                                                   | ×                                                                                                                                                                      | \$8,229                                          | \$8,159                      | \$10,039                                 | \$10,945                                     | \$11,850                                                                                                                                                                                                                                                                                                                                                                                                                                                                                                                                                                                                                                                                                                                                                                                                                                                                         | \$14,401                                                                                                                                                                                                                                                                                                                                                                                                                                                                                                                                                                                                                                                                                                                                                                                                                                                                                                                                                                                                           | POA                                                                                                                                                                                                                                                                                                                                                                                                                                                                                                                                                                                                                                                                                                                                                                                                                                                                                                                                                                                                                                                                                                                                                  | QLD                                                      |
| 30 Dec 22 - 3 Jan 23 | 5                                                                                                                                                                    | <u>&amp;</u>                                                                                                                                                           | \$4,049                                          | \$4,015                      | \$4,940                                  | \$5,385                                      | \$5,831                                                                                                                                                                                                                                                                                                                                                                                                                                                                                                                                                                                                                                                                                                                                                                                                                                                                          | \$7,086                                                                                                                                                                                                                                                                                                                                                                                                                                                                                                                                                                                                                                                                                                                                                                                                                                                                                                                                                                                                            | POA                                                                                                                                                                                                                                                                                                                                                                                                                                                                                                                                                                                                                                                                                                                                                                                                                                                                                                                                                                                                                                                                                                                                                  | QLD                                                      |
| 26 Dec 22 - 5 Jan 23 | 11                                                                                                                                                                   | ×                                                                                                                                                                      | \$8,331                                          | \$8,260                      | \$10,164                                 | \$11,080                                     | \$11,997                                                                                                                                                                                                                                                                                                                                                                                                                                                                                                                                                                                                                                                                                                                                                                                                                                                                         | \$14,579                                                                                                                                                                                                                                                                                                                                                                                                                                                                                                                                                                                                                                                                                                                                                                                                                                                                                                                                                                                                           | POA                                                                                                                                                                                                                                                                                                                                                                                                                                                                                                                                                                                                                                                                                                                                                                                                                                                                                                                                                                                                                                                                                                                                                  | QLD                                                      |
| 26 Dec 22 - 5 Jan 23 | 11                                                                                                                                                                   | ×                                                                                                                                                                      | \$9,124                                          | \$9,046                      | \$11,131                                 | \$12,135                                     | \$13,139                                                                                                                                                                                                                                                                                                                                                                                                                                                                                                                                                                                                                                                                                                                                                                                                                                                                         | \$15,967                                                                                                                                                                                                                                                                                                                                                                                                                                                                                                                                                                                                                                                                                                                                                                                                                                                                                                                                                                                                           | POA                                                                                                                                                                                                                                                                                                                                                                                                                                                                                                                                                                                                                                                                                                                                                                                                                                                                                                                                                                                                                                                                                                                                                  | QLD                                                      |
| 26 Dec 22 - 5 Jan 23 | 11                                                                                                                                                                   | ×                                                                                                                                                                      | \$8,273                                          | \$8,203                      | \$10,093                                 | \$11,003                                     | \$11,913                                                                                                                                                                                                                                                                                                                                                                                                                                                                                                                                                                                                                                                                                                                                                                                                                                                                         | \$14,478                                                                                                                                                                                                                                                                                                                                                                                                                                                                                                                                                                                                                                                                                                                                                                                                                                                                                                                                                                                                           | POA                                                                                                                                                                                                                                                                                                                                                                                                                                                                                                                                                                                                                                                                                                                                                                                                                                                                                                                                                                                                                                                                                                                                                  | QLD                                                      |
| 27 Dec 22 - 5 Jan 23 | 10                                                                                                                                                                   | <u>&amp;</u>                                                                                                                                                           | \$6,960                                          | \$6,901                      | \$8,491                                  | \$9,257                                      | \$10,022                                                                                                                                                                                                                                                                                                                                                                                                                                                                                                                                                                                                                                                                                                                                                                                                                                                                         | \$12,180                                                                                                                                                                                                                                                                                                                                                                                                                                                                                                                                                                                                                                                                                                                                                                                                                                                                                                                                                                                                           | POA                                                                                                                                                                                                                                                                                                                                                                                                                                                                                                                                                                                                                                                                                                                                                                                                                                                                                                                                                                                                                                                                                                                                                  | QLD                                                      |
| 26 Dec 22 - 5 Jan 23 | 11                                                                                                                                                                   | ×                                                                                                                                                                      | \$8,983                                          | \$8,907                      | \$10,959                                 | \$11,947                                     | \$12,936                                                                                                                                                                                                                                                                                                                                                                                                                                                                                                                                                                                                                                                                                                                                                                                                                                                                         | \$15,720                                                                                                                                                                                                                                                                                                                                                                                                                                                                                                                                                                                                                                                                                                                                                                                                                                                                                                                                                                                                           | POA                                                                                                                                                                                                                                                                                                                                                                                                                                                                                                                                                                                                                                                                                                                                                                                                                                                                                                                                                                                                                                                                                                                                                  | QLD                                                      |
| 28 Dec 22- 4 Jan 23  | 8                                                                                                                                                                    | <u>&amp;</u>                                                                                                                                                           | \$5,806                                          | \$5,757                      | \$7,083                                  | \$7,722                                      | \$8,361                                                                                                                                                                                                                                                                                                                                                                                                                                                                                                                                                                                                                                                                                                                                                                                                                                                                          | \$10,161                                                                                                                                                                                                                                                                                                                                                                                                                                                                                                                                                                                                                                                                                                                                                                                                                                                                                                                                                                                                           | POA                                                                                                                                                                                                                                                                                                                                                                                                                                                                                                                                                                                                                                                                                                                                                                                                                                                                                                                                                                                                                                                                                                                                                  | QLD                                                      |
|                      | 26 Dec 22 - 5 Jan 23<br>30 Dec 22 - 3 Jan 23<br>26 Dec 22 - 5 Jan 23<br>26 Dec 22 - 5 Jan 23<br>26 Dec 22 - 5 Jan 23<br>27 Dec 22 - 5 Jan 23<br>26 Dec 22 - 5 Jan 23 | 26 Dec 22 - 5 Jan 23 11 30 Dec 22 - 3 Jan 23 5 26 Dec 22 - 5 Jan 23 11 26 Dec 22 - 5 Jan 23 11 26 Dec 22 - 5 Jan 23 11 27 Dec 22 - 5 Jan 23 10 26 Dec 22 - 5 Jan 23 11 | 26 Dec 22 - 5 Jan 23 11 X 30 Dec 22 - 3 Jan 23 5 | 1.5  26 Dec 22 - 5 Jan 23 11 | 1.5 Members 1.5  26 Dec 22 - 5 Jan 23 11 | 1:5 Members 1:5 1:4  26 Dec 22 - 5 Jan 23 11 | 1.5         Members 1.5         1.4         1.3           26 Dec 22 - 5 Jan 23         11         X         \$8,229         \$8,159         \$10,039         \$10,945           30 Dec 22 - 3 Jan 23         5         \$4,049         \$4,015         \$4,940         \$5,385           26 Dec 22 - 5 Jan 23         11         X         \$8,331         \$8,260         \$10,164         \$11,080           26 Dec 22 - 5 Jan 23         11         X         \$9,124         \$9,046         \$11,131         \$12,135           26 Dec 22 - 5 Jan 23         11         X         \$8,273         \$8,203         \$10,093         \$11,003           27 Dec 22 - 5 Jan 23         10         \$6,960         \$6,901         \$8,491         \$9,257           26 Dec 22 - 5 Jan 23         11         X         \$8,983         \$8,907         \$10,959         \$11,947 | 1.5         Members 1.5         1.4         1.3         1.2           26 Dec 22 - 5 Jan 23         11         X         \$8,229         \$8,159         \$10,039         \$10,945         \$11,850           30 Dec 22 - 3 Jan 23         5         \$4,049         \$4,015         \$4,940         \$5,385         \$5,831           26 Dec 22 - 5 Jan 23         11         X         \$8,331         \$8,260         \$10,164         \$11,080         \$11,997           26 Dec 22 - 5 Jan 23         11         X         \$9,124         \$9,046         \$11,131         \$12,135         \$13,139           26 Dec 22 - 5 Jan 23         11         X         \$8,273         \$8,203         \$10,093         \$11,003         \$11,913           27 Dec 22 - 5 Jan 23         10         \$6,960         \$6,901         \$8,491         \$9,257         \$10,022           26 Dec 22 - 5 Jan 23         11         X         \$8,983         \$8,907         \$10,959         \$11,947         \$12,936 | 1:5         Members 1:5         1:4         1:3         1:2         1:1           26 Dec 22 - 5 Jan 23         11         X         \$8,229         \$8,159         \$10,039         \$10,945         \$11,850         \$14,401           30 Dec 22 - 3 Jan 23         5         \$4,049         \$4,015         \$4,940         \$5,385         \$5,831         \$7,086           26 Dec 22 - 5 Jan 23         11         X         \$8,331         \$8,260         \$10,164         \$11,080         \$11,997         \$14,579           26 Dec 22 - 5 Jan 23         11         X         \$9,124         \$9,046         \$11,131         \$12,135         \$13,139         \$15,967           26 Dec 22 - 5 Jan 23         11         X         \$8,273         \$8,203         \$10,093         \$11,003         \$11,913         \$14,478           27 Dec 22 - 5 Jan 23         10         \$6,960         \$6,901         \$8,491         \$9,257         \$10,022         \$12,180           26 Dec 22 - 5 Jan 23         11         X         \$8,983         \$8,907         \$10,959         \$11,947         \$12,936         \$15,720 | 1.5 Members 1.5 1.4 1.3 1.2 1.1  26 Dec 22 - 5 Jan 23 11 |