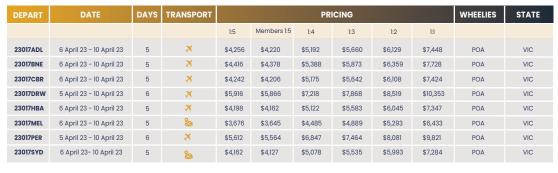

#### 23017 HAPPY EASTER MELBOURNE

- Enjoy some underwater entertainment at the Melbourne Aquarium.
- Meet the furry locals at Gumbuya World & enjoy music, food & Indigenous culture.
- Prepare for a day of fun at the Melbourne Easter show with animals, shows, music & more.
- Happy Easter, begin the day with an Easter Egg hunt, followed by live music, dancing, mazes & mini golf.
- Take a scenic steam train journey from Moorooduc to Mornington, look out for Easter Bunny!
- Relax with a massage & after some fun retail therapy.