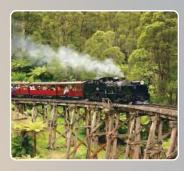

# 23035 VALLEY XMAS IN JULY

- Enjoy a mid-year Xmas celebration with a delightful dinner & Kris Kringle gifts.
- Wander through the peaceful bush setting of Healesville Sancturary & engage with all creatures great & small
- Don't let the big one get away as we try our hand at some Trout & Salmon fishing.
- Indulge in some finest dairy products at the Yarra Valley dairy.
- Toot toot- all aboard as we roll through the hills on the iconic Puffing Billy steam train.

| • | Sample the delicious hand-made treats at the Yarra Valley Chocolaterie. |
|---|-------------------------------------------------------------------------|
|   |                                                                         |
|   |                                                                         |