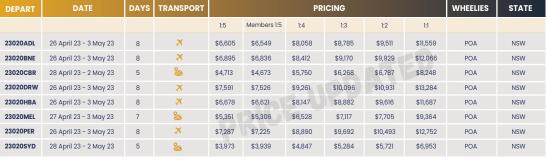

| DEPART   | DATE                 | DAYS | TRANSPORT    |         |             | PR      | ICING    |          |          | WHEELIES | STATE |
|----------|----------------------|------|--------------|---------|-------------|---------|----------|----------|----------|----------|-------|
|          |                      |      |              | 1:5     | Members 1:5 | 1:4     | 1:3      | 1:2      | 1:1      |          |       |
| 23003ADL | 29 Dec 22 - 2 Jan 23 | 5    | ×            | \$4,459 | \$4,421     | \$5,440 | \$5,930  | \$6,421  | \$7,803  | POA      | NSW   |
| 23003BNE | 29 Dec 22 - 2 Jan 23 | 5    | ×            | \$4,488 | \$4,450     | \$5,475 | \$5,969  | \$6,463  | \$7,854  | POA      | NSW   |
| 23003CBR | 29 Dec 22 - 2 Jan 23 | 5    | ×            | \$4,590 | \$4,551     | \$5,600 | \$6,105  | \$6,610  | \$8,033  | POA      | NSW   |
| 23003DRW | 27 Dec 22 - 3 Jan 23 | 8    | ×            | \$7,707 | \$7,641     | \$9,403 | \$10,250 | \$11,098 | \$13,487 | POA      | NSW   |
| 23003HBA | 27 Dec 22 - 3 Jan 23 | 8    | ×            | \$6,856 | \$6,798     | \$8,364 | \$9,118  | \$9,873  | \$11,998 | POA      | NSW   |
| 23003MEL | 28 Dec 22 - 3 Jan 23 | 7    | <u>&amp;</u> | \$5,544 | \$5,497     | \$6,764 | \$7,374  | \$7,983  | \$9,702  | POA      | NSW   |
| 23003PER | 27 Dec 22 - 3 Jan 23 | 8    | ×            | \$7,567 | \$7,503     | \$9,232 | \$10,064 | \$10,896 | \$13,242 | POA      | NSW   |
| 23003SYD | 29 Dec 22- 2 Jan 23  | 5    | <u>&amp;</u> | \$3,618 | \$3,587     | \$4,414 | \$4,812  | \$5,210  | \$6,332  | POA      | NSW   |