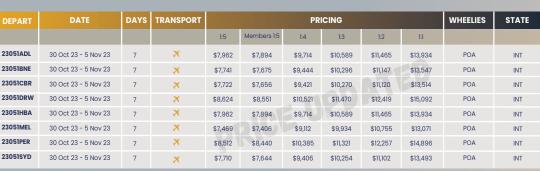

| DATE                 | DAYS                                                                                                                                                                 | TRANSPORT                                                                                                                                                              |                                                  |                              | PR                                       | ICING                                        |                                                                                                                                                                                                                                                                                                                                                                                                                                                                                                                                                                                                                                                                                                                                                                                                                                                                                  |                                                                                                                                                                                                                                                                                                                                                                                                                                                                                                                                                                                                                                                                                                                                                                                                                                                                                                                                                                                                                    | WHEELIES                                                                                                                                                                                                                                                                                                                                                                                                                                                                                                                                                                                                                                                                                                                                                                                                                                                                                                                                                                                                                                                                                                                                             | STATE                                                    |
|----------------------|----------------------------------------------------------------------------------------------------------------------------------------------------------------------|------------------------------------------------------------------------------------------------------------------------------------------------------------------------|--------------------------------------------------|------------------------------|------------------------------------------|----------------------------------------------|----------------------------------------------------------------------------------------------------------------------------------------------------------------------------------------------------------------------------------------------------------------------------------------------------------------------------------------------------------------------------------------------------------------------------------------------------------------------------------------------------------------------------------------------------------------------------------------------------------------------------------------------------------------------------------------------------------------------------------------------------------------------------------------------------------------------------------------------------------------------------------|--------------------------------------------------------------------------------------------------------------------------------------------------------------------------------------------------------------------------------------------------------------------------------------------------------------------------------------------------------------------------------------------------------------------------------------------------------------------------------------------------------------------------------------------------------------------------------------------------------------------------------------------------------------------------------------------------------------------------------------------------------------------------------------------------------------------------------------------------------------------------------------------------------------------------------------------------------------------------------------------------------------------|------------------------------------------------------------------------------------------------------------------------------------------------------------------------------------------------------------------------------------------------------------------------------------------------------------------------------------------------------------------------------------------------------------------------------------------------------------------------------------------------------------------------------------------------------------------------------------------------------------------------------------------------------------------------------------------------------------------------------------------------------------------------------------------------------------------------------------------------------------------------------------------------------------------------------------------------------------------------------------------------------------------------------------------------------------------------------------------------------------------------------------------------------|----------------------------------------------------------|
|                      |                                                                                                                                                                      |                                                                                                                                                                        | 1:5                                              | Members 1:5                  | 1:4                                      | 1:3                                          | 1:2                                                                                                                                                                                                                                                                                                                                                                                                                                                                                                                                                                                                                                                                                                                                                                                                                                                                              | 1:1                                                                                                                                                                                                                                                                                                                                                                                                                                                                                                                                                                                                                                                                                                                                                                                                                                                                                                                                                                                                                |                                                                                                                                                                                                                                                                                                                                                                                                                                                                                                                                                                                                                                                                                                                                                                                                                                                                                                                                                                                                                                                                                                                                                      |                                                          |
| 26 Dec 22 - 5 Jan 23 | 11                                                                                                                                                                   | ×                                                                                                                                                                      | \$8,229                                          | \$8,159                      | \$10,039                                 | \$10,945                                     | \$11,850                                                                                                                                                                                                                                                                                                                                                                                                                                                                                                                                                                                                                                                                                                                                                                                                                                                                         | \$14,401                                                                                                                                                                                                                                                                                                                                                                                                                                                                                                                                                                                                                                                                                                                                                                                                                                                                                                                                                                                                           | POA                                                                                                                                                                                                                                                                                                                                                                                                                                                                                                                                                                                                                                                                                                                                                                                                                                                                                                                                                                                                                                                                                                                                                  | QLD                                                      |
| 30 Dec 22 - 3 Jan 23 | 5                                                                                                                                                                    | <u>&amp;</u>                                                                                                                                                           | \$4,049                                          | \$4,015                      | \$4,940                                  | \$5,385                                      | \$5,831                                                                                                                                                                                                                                                                                                                                                                                                                                                                                                                                                                                                                                                                                                                                                                                                                                                                          | \$7,086                                                                                                                                                                                                                                                                                                                                                                                                                                                                                                                                                                                                                                                                                                                                                                                                                                                                                                                                                                                                            | POA                                                                                                                                                                                                                                                                                                                                                                                                                                                                                                                                                                                                                                                                                                                                                                                                                                                                                                                                                                                                                                                                                                                                                  | QLD                                                      |
| 26 Dec 22 - 5 Jan 23 | 11                                                                                                                                                                   | ×                                                                                                                                                                      | \$8,331                                          | \$8,260                      | \$10,164                                 | \$11,080                                     | \$11,997                                                                                                                                                                                                                                                                                                                                                                                                                                                                                                                                                                                                                                                                                                                                                                                                                                                                         | \$14,579                                                                                                                                                                                                                                                                                                                                                                                                                                                                                                                                                                                                                                                                                                                                                                                                                                                                                                                                                                                                           | POA                                                                                                                                                                                                                                                                                                                                                                                                                                                                                                                                                                                                                                                                                                                                                                                                                                                                                                                                                                                                                                                                                                                                                  | QLD                                                      |
| 26 Dec 22 - 5 Jan 23 | 11                                                                                                                                                                   | ×                                                                                                                                                                      | \$9,124                                          | \$9,046                      | \$11,131                                 | \$12,135                                     | \$13,139                                                                                                                                                                                                                                                                                                                                                                                                                                                                                                                                                                                                                                                                                                                                                                                                                                                                         | \$15,967                                                                                                                                                                                                                                                                                                                                                                                                                                                                                                                                                                                                                                                                                                                                                                                                                                                                                                                                                                                                           | POA                                                                                                                                                                                                                                                                                                                                                                                                                                                                                                                                                                                                                                                                                                                                                                                                                                                                                                                                                                                                                                                                                                                                                  | QLD                                                      |
| 26 Dec 22 - 5 Jan 23 | 11                                                                                                                                                                   | ×                                                                                                                                                                      | \$8,273                                          | \$8,203                      | \$10,093                                 | \$11,003                                     | \$11,913                                                                                                                                                                                                                                                                                                                                                                                                                                                                                                                                                                                                                                                                                                                                                                                                                                                                         | \$14,478                                                                                                                                                                                                                                                                                                                                                                                                                                                                                                                                                                                                                                                                                                                                                                                                                                                                                                                                                                                                           | POA                                                                                                                                                                                                                                                                                                                                                                                                                                                                                                                                                                                                                                                                                                                                                                                                                                                                                                                                                                                                                                                                                                                                                  | QLD                                                      |
| 27 Dec 22 - 5 Jan 23 | 10                                                                                                                                                                   | <u>&amp;</u>                                                                                                                                                           | \$6,960                                          | \$6,901                      | \$8,491                                  | \$9,257                                      | \$10,022                                                                                                                                                                                                                                                                                                                                                                                                                                                                                                                                                                                                                                                                                                                                                                                                                                                                         | \$12,180                                                                                                                                                                                                                                                                                                                                                                                                                                                                                                                                                                                                                                                                                                                                                                                                                                                                                                                                                                                                           | POA                                                                                                                                                                                                                                                                                                                                                                                                                                                                                                                                                                                                                                                                                                                                                                                                                                                                                                                                                                                                                                                                                                                                                  | QLD                                                      |
| 26 Dec 22 - 5 Jan 23 | 11                                                                                                                                                                   | ×                                                                                                                                                                      | \$8,983                                          | \$8,907                      | \$10,959                                 | \$11,947                                     | \$12,936                                                                                                                                                                                                                                                                                                                                                                                                                                                                                                                                                                                                                                                                                                                                                                                                                                                                         | \$15,720                                                                                                                                                                                                                                                                                                                                                                                                                                                                                                                                                                                                                                                                                                                                                                                                                                                                                                                                                                                                           | POA                                                                                                                                                                                                                                                                                                                                                                                                                                                                                                                                                                                                                                                                                                                                                                                                                                                                                                                                                                                                                                                                                                                                                  | QLD                                                      |
| 28 Dec 22- 4 Jan 23  | 8                                                                                                                                                                    | <u>&amp;</u>                                                                                                                                                           | \$5,806                                          | \$5,757                      | \$7,083                                  | \$7,722                                      | \$8,361                                                                                                                                                                                                                                                                                                                                                                                                                                                                                                                                                                                                                                                                                                                                                                                                                                                                          | \$10,161                                                                                                                                                                                                                                                                                                                                                                                                                                                                                                                                                                                                                                                                                                                                                                                                                                                                                                                                                                                                           | POA                                                                                                                                                                                                                                                                                                                                                                                                                                                                                                                                                                                                                                                                                                                                                                                                                                                                                                                                                                                                                                                                                                                                                  | QLD                                                      |
|                      | 26 Dec 22 - 5 Jan 23<br>30 Dec 22 - 3 Jan 23<br>26 Dec 22 - 5 Jan 23<br>26 Dec 22 - 5 Jan 23<br>26 Dec 22 - 5 Jan 23<br>27 Dec 22 - 5 Jan 23<br>26 Dec 22 - 5 Jan 23 | 26 Dec 22 - 5 Jan 23 11 30 Dec 22 - 3 Jan 23 5 26 Dec 22 - 5 Jan 23 11 26 Dec 22 - 5 Jan 23 11 26 Dec 22 - 5 Jan 23 11 27 Dec 22 - 5 Jan 23 10 26 Dec 22 - 5 Jan 23 11 | 26 Dec 22 - 5 Jan 23 11 X 30 Dec 22 - 3 Jan 23 5 | 1.5  26 Dec 22 - 5 Jan 23 11 | 1.5 Members 1.5  26 Dec 22 - 5 Jan 23 11 | 1:5 Members 1:5 1:4  26 Dec 22 - 5 Jan 23 11 | 1.5         Members 1.5         1.4         1.3           26 Dec 22 - 5 Jan 23         11         X         \$8,229         \$8,159         \$10,039         \$10,945           30 Dec 22 - 3 Jan 23         5         \$4,049         \$4,015         \$4,940         \$5,385           26 Dec 22 - 5 Jan 23         11         X         \$8,331         \$8,260         \$10,164         \$11,080           26 Dec 22 - 5 Jan 23         11         X         \$9,124         \$9,046         \$11,131         \$12,135           26 Dec 22 - 5 Jan 23         11         X         \$8,273         \$8,203         \$10,093         \$11,003           27 Dec 22 - 5 Jan 23         10         \$6,960         \$6,901         \$8,491         \$9,257           26 Dec 22 - 5 Jan 23         11         X         \$8,983         \$8,907         \$10,959         \$11,947 | 1.5         Members 1.5         1.4         1.3         1.2           26 Dec 22 - 5 Jan 23         11         X         \$8,229         \$8,159         \$10,039         \$10,945         \$11,850           30 Dec 22 - 3 Jan 23         5         \$4,049         \$4,015         \$4,940         \$5,385         \$5,831           26 Dec 22 - 5 Jan 23         11         X         \$8,331         \$8,260         \$10,164         \$11,080         \$11,997           26 Dec 22 - 5 Jan 23         11         X         \$9,124         \$9,046         \$11,131         \$12,135         \$13,139           26 Dec 22 - 5 Jan 23         11         X         \$8,273         \$8,203         \$10,093         \$11,003         \$11,913           27 Dec 22 - 5 Jan 23         10         \$6,960         \$6,901         \$8,491         \$9,257         \$10,022           26 Dec 22 - 5 Jan 23         11         X         \$8,983         \$8,907         \$10,959         \$11,947         \$12,936 | 1:5         Members 1:5         1:4         1:3         1:2         1:1           26 Dec 22 - 5 Jan 23         11         X         \$8,229         \$8,159         \$10,039         \$10,945         \$11,850         \$14,401           30 Dec 22 - 3 Jan 23         5         \$4,049         \$4,015         \$4,940         \$5,385         \$5,831         \$7,086           26 Dec 22 - 5 Jan 23         11         X         \$8,331         \$8,260         \$10,164         \$11,080         \$11,997         \$14,579           26 Dec 22 - 5 Jan 23         11         X         \$9,124         \$9,046         \$11,131         \$12,135         \$13,139         \$15,967           26 Dec 22 - 5 Jan 23         11         X         \$8,273         \$8,203         \$10,093         \$11,003         \$11,913         \$14,478           27 Dec 22 - 5 Jan 23         10         \$6,960         \$6,901         \$8,491         \$9,257         \$10,022         \$12,180           26 Dec 22 - 5 Jan 23         11         X         \$8,983         \$8,907         \$10,959         \$11,947         \$12,936         \$15,720 | 1.5 Members 1.5 1.4 1.3 1.2 1.1  26 Dec 22 - 5 Jan 23 11 |