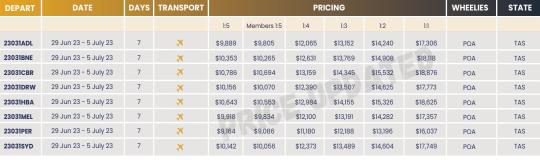

| DATE                 | DAYS                                                                                                                                                                 | TRANSPORT                                                                                                                                                              |                                                  |                              | PR                                       | ICING                                        |                                                                                                                                                                                                                                                                                                                                                                                                                                                                                                                                                                                                                                                                                                                                                                                                                                                                                  |                                                                                                                                                                                                                                                                                                                                                                                                                                                                                                                                                                                                                                                                                                                                                                                                                                                                                                                                                                                                                    | WHEELIES                                                                                                                                                                                                                                                                                                                                                                                                                                                                                                                                                                                                                                                                                                                                                                                                                                                                                                                                                                                                                                                                                                                                             | STATE                                                    |
|----------------------|----------------------------------------------------------------------------------------------------------------------------------------------------------------------|------------------------------------------------------------------------------------------------------------------------------------------------------------------------|--------------------------------------------------|------------------------------|------------------------------------------|----------------------------------------------|----------------------------------------------------------------------------------------------------------------------------------------------------------------------------------------------------------------------------------------------------------------------------------------------------------------------------------------------------------------------------------------------------------------------------------------------------------------------------------------------------------------------------------------------------------------------------------------------------------------------------------------------------------------------------------------------------------------------------------------------------------------------------------------------------------------------------------------------------------------------------------|--------------------------------------------------------------------------------------------------------------------------------------------------------------------------------------------------------------------------------------------------------------------------------------------------------------------------------------------------------------------------------------------------------------------------------------------------------------------------------------------------------------------------------------------------------------------------------------------------------------------------------------------------------------------------------------------------------------------------------------------------------------------------------------------------------------------------------------------------------------------------------------------------------------------------------------------------------------------------------------------------------------------|------------------------------------------------------------------------------------------------------------------------------------------------------------------------------------------------------------------------------------------------------------------------------------------------------------------------------------------------------------------------------------------------------------------------------------------------------------------------------------------------------------------------------------------------------------------------------------------------------------------------------------------------------------------------------------------------------------------------------------------------------------------------------------------------------------------------------------------------------------------------------------------------------------------------------------------------------------------------------------------------------------------------------------------------------------------------------------------------------------------------------------------------------|----------------------------------------------------------|
|                      |                                                                                                                                                                      |                                                                                                                                                                        | 1:5                                              | Members 1:5                  | 1:4                                      | 1:3                                          | 1:2                                                                                                                                                                                                                                                                                                                                                                                                                                                                                                                                                                                                                                                                                                                                                                                                                                                                              | 1:1                                                                                                                                                                                                                                                                                                                                                                                                                                                                                                                                                                                                                                                                                                                                                                                                                                                                                                                                                                                                                |                                                                                                                                                                                                                                                                                                                                                                                                                                                                                                                                                                                                                                                                                                                                                                                                                                                                                                                                                                                                                                                                                                                                                      |                                                          |
| 26 Dec 22 - 5 Jan 23 | 11                                                                                                                                                                   | ×                                                                                                                                                                      | \$8,229                                          | \$8,159                      | \$10,039                                 | \$10,945                                     | \$11,850                                                                                                                                                                                                                                                                                                                                                                                                                                                                                                                                                                                                                                                                                                                                                                                                                                                                         | \$14,401                                                                                                                                                                                                                                                                                                                                                                                                                                                                                                                                                                                                                                                                                                                                                                                                                                                                                                                                                                                                           | POA                                                                                                                                                                                                                                                                                                                                                                                                                                                                                                                                                                                                                                                                                                                                                                                                                                                                                                                                                                                                                                                                                                                                                  | QLD                                                      |
| 30 Dec 22 - 3 Jan 23 | 5                                                                                                                                                                    | <u>&amp;</u>                                                                                                                                                           | \$4,049                                          | \$4,015                      | \$4,940                                  | \$5,385                                      | \$5,831                                                                                                                                                                                                                                                                                                                                                                                                                                                                                                                                                                                                                                                                                                                                                                                                                                                                          | \$7,086                                                                                                                                                                                                                                                                                                                                                                                                                                                                                                                                                                                                                                                                                                                                                                                                                                                                                                                                                                                                            | POA                                                                                                                                                                                                                                                                                                                                                                                                                                                                                                                                                                                                                                                                                                                                                                                                                                                                                                                                                                                                                                                                                                                                                  | QLD                                                      |
| 26 Dec 22 - 5 Jan 23 | 11                                                                                                                                                                   | ×                                                                                                                                                                      | \$8,331                                          | \$8,260                      | \$10,164                                 | \$11,080                                     | \$11,997                                                                                                                                                                                                                                                                                                                                                                                                                                                                                                                                                                                                                                                                                                                                                                                                                                                                         | \$14,579                                                                                                                                                                                                                                                                                                                                                                                                                                                                                                                                                                                                                                                                                                                                                                                                                                                                                                                                                                                                           | POA                                                                                                                                                                                                                                                                                                                                                                                                                                                                                                                                                                                                                                                                                                                                                                                                                                                                                                                                                                                                                                                                                                                                                  | QLD                                                      |
| 26 Dec 22 - 5 Jan 23 | 11                                                                                                                                                                   | ×                                                                                                                                                                      | \$9,124                                          | \$9,046                      | \$11,131                                 | \$12,135                                     | \$13,139                                                                                                                                                                                                                                                                                                                                                                                                                                                                                                                                                                                                                                                                                                                                                                                                                                                                         | \$15,967                                                                                                                                                                                                                                                                                                                                                                                                                                                                                                                                                                                                                                                                                                                                                                                                                                                                                                                                                                                                           | POA                                                                                                                                                                                                                                                                                                                                                                                                                                                                                                                                                                                                                                                                                                                                                                                                                                                                                                                                                                                                                                                                                                                                                  | QLD                                                      |
| 26 Dec 22 - 5 Jan 23 | 11                                                                                                                                                                   | ×                                                                                                                                                                      | \$8,273                                          | \$8,203                      | \$10,093                                 | \$11,003                                     | \$11,913                                                                                                                                                                                                                                                                                                                                                                                                                                                                                                                                                                                                                                                                                                                                                                                                                                                                         | \$14,478                                                                                                                                                                                                                                                                                                                                                                                                                                                                                                                                                                                                                                                                                                                                                                                                                                                                                                                                                                                                           | POA                                                                                                                                                                                                                                                                                                                                                                                                                                                                                                                                                                                                                                                                                                                                                                                                                                                                                                                                                                                                                                                                                                                                                  | QLD                                                      |
| 27 Dec 22 - 5 Jan 23 | 10                                                                                                                                                                   | <u>&amp;</u>                                                                                                                                                           | \$6,960                                          | \$6,901                      | \$8,491                                  | \$9,257                                      | \$10,022                                                                                                                                                                                                                                                                                                                                                                                                                                                                                                                                                                                                                                                                                                                                                                                                                                                                         | \$12,180                                                                                                                                                                                                                                                                                                                                                                                                                                                                                                                                                                                                                                                                                                                                                                                                                                                                                                                                                                                                           | POA                                                                                                                                                                                                                                                                                                                                                                                                                                                                                                                                                                                                                                                                                                                                                                                                                                                                                                                                                                                                                                                                                                                                                  | QLD                                                      |
| 26 Dec 22 - 5 Jan 23 | 11                                                                                                                                                                   | ×                                                                                                                                                                      | \$8,983                                          | \$8,907                      | \$10,959                                 | \$11,947                                     | \$12,936                                                                                                                                                                                                                                                                                                                                                                                                                                                                                                                                                                                                                                                                                                                                                                                                                                                                         | \$15,720                                                                                                                                                                                                                                                                                                                                                                                                                                                                                                                                                                                                                                                                                                                                                                                                                                                                                                                                                                                                           | POA                                                                                                                                                                                                                                                                                                                                                                                                                                                                                                                                                                                                                                                                                                                                                                                                                                                                                                                                                                                                                                                                                                                                                  | QLD                                                      |
| 28 Dec 22- 4 Jan 23  | 8                                                                                                                                                                    | <u>&amp;</u>                                                                                                                                                           | \$5,806                                          | \$5,757                      | \$7,083                                  | \$7,722                                      | \$8,361                                                                                                                                                                                                                                                                                                                                                                                                                                                                                                                                                                                                                                                                                                                                                                                                                                                                          | \$10,161                                                                                                                                                                                                                                                                                                                                                                                                                                                                                                                                                                                                                                                                                                                                                                                                                                                                                                                                                                                                           | POA                                                                                                                                                                                                                                                                                                                                                                                                                                                                                                                                                                                                                                                                                                                                                                                                                                                                                                                                                                                                                                                                                                                                                  | QLD                                                      |
|                      | 26 Dec 22 - 5 Jan 23<br>30 Dec 22 - 3 Jan 23<br>26 Dec 22 - 5 Jan 23<br>26 Dec 22 - 5 Jan 23<br>26 Dec 22 - 5 Jan 23<br>27 Dec 22 - 5 Jan 23<br>26 Dec 22 - 5 Jan 23 | 26 Dec 22 - 5 Jan 23 11 30 Dec 22 - 3 Jan 23 5 26 Dec 22 - 5 Jan 23 11 26 Dec 22 - 5 Jan 23 11 26 Dec 22 - 5 Jan 23 11 27 Dec 22 - 5 Jan 23 10 26 Dec 22 - 5 Jan 23 11 | 26 Dec 22 - 5 Jan 23 11 X 30 Dec 22 - 3 Jan 23 5 | 1.5  26 Dec 22 - 5 Jan 23 11 | 1.5 Members 1.5  26 Dec 22 - 5 Jan 23 11 | 1:5 Members 1:5 1:4  26 Dec 22 - 5 Jan 23 11 | 1.5         Members 1.5         1.4         1.3           26 Dec 22 - 5 Jan 23         11         X         \$8,229         \$8,159         \$10,039         \$10,945           30 Dec 22 - 3 Jan 23         5         \$4,049         \$4,015         \$4,940         \$5,385           26 Dec 22 - 5 Jan 23         11         X         \$8,331         \$8,260         \$10,164         \$11,080           26 Dec 22 - 5 Jan 23         11         X         \$9,124         \$9,046         \$11,131         \$12,135           26 Dec 22 - 5 Jan 23         11         X         \$8,273         \$8,203         \$10,093         \$11,003           27 Dec 22 - 5 Jan 23         10         \$6,960         \$6,901         \$8,491         \$9,257           26 Dec 22 - 5 Jan 23         11         X         \$8,983         \$8,907         \$10,959         \$11,947 | 1.5         Members 1.5         1.4         1.3         1.2           26 Dec 22 - 5 Jan 23         11         X         \$8,229         \$8,159         \$10,039         \$10,945         \$11,850           30 Dec 22 - 3 Jan 23         5         \$4,049         \$4,015         \$4,940         \$5,385         \$5,831           26 Dec 22 - 5 Jan 23         11         X         \$8,331         \$8,260         \$10,164         \$11,080         \$11,997           26 Dec 22 - 5 Jan 23         11         X         \$9,124         \$9,046         \$11,131         \$12,135         \$13,139           26 Dec 22 - 5 Jan 23         11         X         \$8,273         \$8,203         \$10,093         \$11,003         \$11,913           27 Dec 22 - 5 Jan 23         10         \$6,960         \$6,901         \$8,491         \$9,257         \$10,022           26 Dec 22 - 5 Jan 23         11         X         \$8,983         \$8,907         \$10,959         \$11,947         \$12,936 | 1:5         Members 1:5         1:4         1:3         1:2         1:1           26 Dec 22 - 5 Jan 23         11         X         \$8,229         \$8,159         \$10,039         \$10,945         \$11,850         \$14,401           30 Dec 22 - 3 Jan 23         5         \$4,049         \$4,015         \$4,940         \$5,385         \$5,831         \$7,086           26 Dec 22 - 5 Jan 23         11         X         \$8,331         \$8,260         \$10,164         \$11,080         \$11,997         \$14,579           26 Dec 22 - 5 Jan 23         11         X         \$9,124         \$9,046         \$11,131         \$12,135         \$13,139         \$15,967           26 Dec 22 - 5 Jan 23         11         X         \$8,273         \$8,203         \$10,093         \$11,003         \$11,913         \$14,478           27 Dec 22 - 5 Jan 23         10         \$6,960         \$6,901         \$8,491         \$9,257         \$10,022         \$12,180           26 Dec 22 - 5 Jan 23         11         X         \$8,983         \$8,907         \$10,959         \$11,947         \$12,936         \$15,720 | 1.5 Members 1.5 1.4 1.3 1.2 1.1  26 Dec 22 - 5 Jan 23 11 |