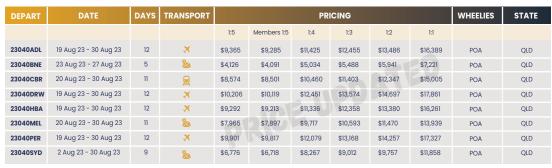

PER | 1 Aug 23 - 10 Aug 23 | 10   | <b>≯</b> ₩ | \$12,238   | \$12,134    | \$14,930 | \$16,277 | \$17,623 | \$21,417 | POA      | QLD   |
| 23036SYD | 1 Aug 23 - 10 Aug 23 | 10   | × 👄        | \$11,455   | \$11,358    | \$13,975 | \$15,235 | \$16,495 | \$20,046 | POA      | QLD   |





#### 23040 GYMPIE MUSTER

- Enjoy a road-trip up to Gympie with a stopover at Tamworth along the way.
- Sit & relax or get up & groove as we enjoy the many wonderful artists playing at this year's Gympie Muster.
- Admire the natural surroundings of the amphitheatre whilst enjoying Country, Blues, Bluegrass & Folk Rock.
- Don't forget to check the 'Back to the Bush' ballads, the stories of your favourite artists.
- Relax with a cruise along the beautiful Noosa River & admire the Noosa Sound Canals.











Updated pricelist are on page 29 to 36







#### 23045 TOOWOOMBA FLOWER FESTIVAL

- Admire the stunning Japanese Garden 'Ju Raku En'.
- Relax with a well-deserved massage
- Sit back in the beautiful Laurel Bank Park & enjoy a BBQ lunch
- Watch the gorgeous Grand Central Floral Parade as it weaves its way through the heart of the city
- Join the fun of the Street Performers, carnival characters & more as the town comes alive.
- Enjoy the fun of the fair on carnival day, join the thrilling rides, pick up some showbags & some delicious eats.
- Take a spiritual journey on the 'Dreamtime Journey Coach' at Downs Steam tourist railway and museum.



| DEPART   | DATE                  | DAYS | TRANSPORT    | PRICING |             |          |          |          |          | WHEELIES | STATE