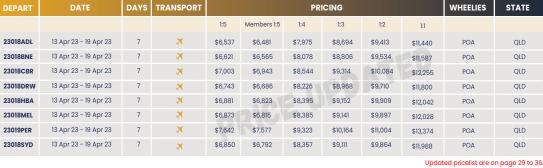

| DATE                 | DAYS                                                                                                                                                                 | TRANSPORT                                                                                                                                                              |                                                  |                              | PR                                       | ICING                                        |                                                                                                                                                                                                                                                                                                                                                                                                                                                                                                                                                                                                                                                                                                                                                                                                                                                                                  |                                                                                                                                                                                                                                                                                                                                                                                                                                                                                                                                                                                                                                                                                                                                                                                                                                                                                                                                                                                                                    | WHEELIES                                                                                                                                                                                                                                                                                                                                                                                                                                                                                                                                                                                                                                                                                                                                                                                                                                                                                                                                                                                                                                                                                                                                             | STATE                                                    |
|----------------------|----------------------------------------------------------------------------------------------------------------------------------------------------------------------|------------------------------------------------------------------------------------------------------------------------------------------------------------------------|--------------------------------------------------|------------------------------|------------------------------------------|----------------------------------------------|----------------------------------------------------------------------------------------------------------------------------------------------------------------------------------------------------------------------------------------------------------------------------------------------------------------------------------------------------------------------------------------------------------------------------------------------------------------------------------------------------------------------------------------------------------------------------------------------------------------------------------------------------------------------------------------------------------------------------------------------------------------------------------------------------------------------------------------------------------------------------------|--------------------------------------------------------------------------------------------------------------------------------------------------------------------------------------------------------------------------------------------------------------------------------------------------------------------------------------------------------------------------------------------------------------------------------------------------------------------------------------------------------------------------------------------------------------------------------------------------------------------------------------------------------------------------------------------------------------------------------------------------------------------------------------------------------------------------------------------------------------------------------------------------------------------------------------------------------------------------------------------------------------------|------------------------------------------------------------------------------------------------------------------------------------------------------------------------------------------------------------------------------------------------------------------------------------------------------------------------------------------------------------------------------------------------------------------------------------------------------------------------------------------------------------------------------------------------------------------------------------------------------------------------------------------------------------------------------------------------------------------------------------------------------------------------------------------------------------------------------------------------------------------------------------------------------------------------------------------------------------------------------------------------------------------------------------------------------------------------------------------------------------------------------------------------------|----------------------------------------------------------|
|                      |                                                                                                                                                                      |                                                                                                                                                                        | 1:5                                              | Members 1:5                  | 1:4                                      | 1:3                                          | 1:2                                                                                                                                                                                                                                                                                                                                                                                                                                                                                                                                                                                                                                                                                                                                                                                                                                                                              | 1:1                                                                                                                                                                                                                                                                                                                                                                                                                                                                                                                                                                                                                                                                                                                                                                                                                                                                                                                                                                                                                |                                                                                                                                                                                                                                                                                                                                                                                                                                                                                                                                                                                                                                                                                                                                                                                                                                                                                                                                                                                                                                                                                                                                                      |                                                          |
| 26 Dec 22 - 5 Jan 23 | 11                                                                                                                                                                   | ×                                                                                                                                                                      | \$8,229                                          | \$8,159                      | \$10,039                                 | \$10,945                                     | \$11,850                                                                                                                                                                                                                                                                                                                                                                                                                                                                                                                                                                                                                                                                                                                                                                                                                                                                         | \$14,401                                                                                                                                                                                                                                                                                                                                                                                                                                                                                                                                                                                                                                                                                                                                                                                                                                                                                                                                                                                                           | POA                                                                                                                                                                                                                                                                                                                                                                                                                                                                                                                                                                                                                                                                                                                                                                                                                                                                                                                                                                                                                                                                                                                                                  | QLD                                                      |
| 30 Dec 22 - 3 Jan 23 | 5                                                                                                                                                                    | <u>&amp;</u>                                                                                                                                                           | \$4,049                                          | \$4,015                      | \$4,940                                  | \$5,385                                      | \$5,831                                                                                                                                                                                                                                                                                                                                                                                                                                                                                                                                                                                                                                                                                                                                                                                                                                                                          | \$7,086                                                                                                                                                                                                                                                                                                                                                                                                                                                                                                                                                                                                                                                                                                                                                                                                                                                                                                                                                                                                            | POA                                                                                                                                                                                                                                                                                                                                                                                                                                                                                                                                                                                                                                                                                                                                                                                                                                                                                                                                                                                                                                                                                                                                                  | QLD                                                      |
| 26 Dec 22 - 5 Jan 23 | 11                                                                                                                                                                   | ×                                                                                                                                                                      | \$8,331                                          | \$8,260                      | \$10,164                                 | \$11,080                                     | \$11,997                                                                                                                                                                                                                                                                                                                                                                                                                                                                                                                                                                                                                                                                                                                                                                                                                                                                         | \$14,579                                                                                                                                                                                                                                                                                                                                                                                                                                                                                                                                                                                                                                                                                                                                                                                                                                                                                                                                                                                                           | POA                                                                                                                                                                                                                                                                                                                                                                                                                                                                                                                                                                                                                                                                                                                                                                                                                                                                                                                                                                                                                                                                                                                                                  | QLD                                                      |
| 26 Dec 22 - 5 Jan 23 | 11                                                                                                                                                                   | ×                                                                                                                                                                      | \$9,124                                          | \$9,046                      | \$11,131                                 | \$12,135                                     | \$13,139                                                                                                                                                                                                                                                                                                                                                                                                                                                                                                                                                                                                                                                                                                                                                                                                                                                                         | \$15,967                                                                                                                                                                                                                                                                                                                                                                                                                                                                                                                                                                                                                                                                                                                                                                                                                                                                                                                                                                                                           | POA                                                                                                                                                                                                                                                                                                                                                                                                                                                                                                                                                                                                                                                                                                                                                                                                                                                                                                                                                                                                                                                                                                                                                  | QLD                                                      |
| 26 Dec 22 - 5 Jan 23 | 11                                                                                                                                                                   | ×                                                                                                                                                                      | \$8,273                                          | \$8,203                      | \$10,093                                 | \$11,003                                     | \$11,913                                                                                                                                                                                                                                                                                                                                                                                                                                                                                                                                                                                                                                                                                                                                                                                                                                                                         | \$14,478                                                                                                                                                                                                                                                                                                                                                                                                                                                                                                                                                                                                                                                                                                                                                                                                                                                                                                                                                                                                           | POA                                                                                                                                                                                                                                                                                                                                                                                                                                                                                                                                                                                                                                                                                                                                                                                                                                                                                                                                                                                                                                                                                                                                                  | QLD                                                      |
| 27 Dec 22 - 5 Jan 23 | 10                                                                                                                                                                   | <u>&amp;</u>                                                                                                                                                           | \$6,960                                          | \$6,901                      | \$8,491                                  | \$9,257                                      | \$10,022                                                                                                                                                                                                                                                                                                                                                                                                                                                                                                                                                                                                                                                                                                                                                                                                                                                                         | \$12,180                                                                                                                                                                                                                                                                                                                                                                                                                                                                                                                                                                                                                                                                                                                                                                                                                                                                                                                                                                                                           | POA                                                                                                                                                                                                                                                                                                                                                                                                                                                                                                                                                                                                                                                                                                                                                                                                                                                                                                                                                                                                                                                                                                                                                  | QLD                                                      |
| 26 Dec 22 - 5 Jan 23 | 11                                                                                                                                                                   | ×                                                                                                                                                                      | \$8,983                                          | \$8,907                      | \$10,959                                 | \$11,947                                     | \$12,936                                                                                                                                                                                                                                                                                                                                                                                                                                                                                                                                                                                                                                                                                                                                                                                                                                                                         | \$15,720                                                                                                                                                                                                                                                                                                                                                                                                                                                                                                                                                                                                                                                                                                                                                                                                                                                                                                                                                                                                           | POA                                                                                                                                                                                                                                                                                                                                                                                                                                                                                                                                                                                                                                                                                                                                                                                                                                                                                                                                                                                                                                                                                                                                                  | QLD                                                      |
| 28 Dec 22- 4 Jan 23  | 8                                                                                                                                                                    | <u>&amp;</u>                                                                                                                                                           | \$5,806                                          | \$5,757                      | \$7,083                                  | \$7,722                                      | \$8,361                                                                                                                                                                                                                                                                                                                                                                                                                                                                                                                                                                                                                                                                                                                                                                                                                                                                          | \$10,161                                                                                                                                                                                                                                                                                                                                                                                                                                                                                                                                                                                                                                                                                                                                                                                                                                                                                                                                                                                                           | POA                                                                                                                                                                                                                                                                                                                                                                                                                                                                                                                                                                                                                                                                                                                                                                                                                                                                                                                                                                                                                                                                                                                                                  | QLD                                                      |
|                      | 26 Dec 22 - 5 Jan 23<br>30 Dec 22 - 3 Jan 23<br>26 Dec 22 - 5 Jan 23<br>26 Dec 22 - 5 Jan 23<br>26 Dec 22 - 5 Jan 23<br>27 Dec 22 - 5 Jan 23<br>26 Dec 22 - 5 Jan 23 | 26 Dec 22 - 5 Jan 23 11 30 Dec 22 - 3 Jan 23 5 26 Dec 22 - 5 Jan 23 11 26 Dec 22 - 5 Jan 23 11 26 Dec 22 - 5 Jan 23 11 27 Dec 22 - 5 Jan 23 10 26 Dec 22 - 5 Jan 23 11 | 26 Dec 22 - 5 Jan 23 11 X 30 Dec 22 - 3 Jan 23 5 | 1.5  26 Dec 22 - 5 Jan 23 11 | 1.5 Members 1.5  26 Dec 22 - 5 Jan 23 11 | 1:5 Members 1:5 1:4  26 Dec 22 - 5 Jan 23 11 | 1.5         Members 1.5         1.4         1.3           26 Dec 22 - 5 Jan 23         11         X         \$8,229         \$8,159         \$10,039         \$10,945           30 Dec 22 - 3 Jan 23         5         \$4,049         \$4,015         \$4,940         \$5,385           26 Dec 22 - 5 Jan 23         11         X         \$8,331         \$8,260         \$10,164         \$11,080           26 Dec 22 - 5 Jan 23         11         X         \$9,124         \$9,046         \$11,131         \$12,135           26 Dec 22 - 5 Jan 23         11         X         \$8,273         \$8,203         \$10,093         \$11,003           27 Dec 22 - 5 Jan 23         10         \$6,960         \$6,901         \$8,491         \$9,257           26 Dec 22 - 5 Jan 23         11         X         \$8,983         \$8,907         \$10,959         \$11,947 | 1.5         Members 1.5         1.4         1.3         1.2           26 Dec 22 - 5 Jan 23         11         X         \$8,229         \$8,159         \$10,039         \$10,945         \$11,850           30 Dec 22 - 3 Jan 23         5         \$4,049         \$4,015         \$4,940         \$5,385         \$5,831           26 Dec 22 - 5 Jan 23         11         X         \$8,331         \$8,260         \$10,164         \$11,080         \$11,997           26 Dec 22 - 5 Jan 23         11         X         \$9,124         \$9,046         \$11,131         \$12,135         \$13,139           26 Dec 22 - 5 Jan 23         11         X         \$8,273         \$8,203         \$10,093         \$11,003         \$11,913           27 Dec 22 - 5 Jan 23         10         \$6,960         \$6,901         \$8,491         \$9,257         \$10,022           26 Dec 22 - 5 Jan 23         11         X         \$8,983         \$8,907         \$10,959         \$11,947         \$12,936 | 1:5         Members 1:5         1:4         1:3         1:2         1:1           26 Dec 22 - 5 Jan 23         11         X         \$8,229         \$8,159         \$10,039         \$10,945         \$11,850         \$14,401           30 Dec 22 - 3 Jan 23         5         \$4,049         \$4,015         \$4,940         \$5,385         \$5,831         \$7,086           26 Dec 22 - 5 Jan 23         11         X         \$8,331         \$8,260         \$10,164         \$11,080         \$11,997         \$14,579           26 Dec 22 - 5 Jan 23         11         X         \$9,124         \$9,046         \$11,131         \$12,135         \$13,139         \$15,967           26 Dec 22 - 5 Jan 23         11         X         \$8,273         \$8,203         \$10,093         \$11,003         \$11,913         \$14,478           27 Dec 22 - 5 Jan 23         10         \$6,960         \$6,901         \$8,491         \$9,257         \$10,022         \$12,180           26 Dec 22 - 5 Jan 23         11         X         \$8,983         \$8,907         \$10,959         \$11,947         \$12,936         \$15,720 | 1.5 Members 1.5 1.4 1.3 1.2 1.1  26 Dec 22 - 5 Jan 23 11 |

Updated pricelist are on page 29 to 36