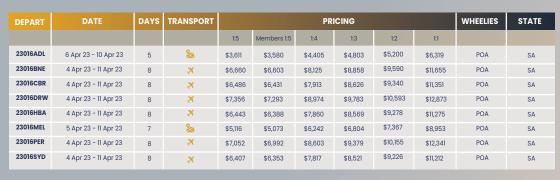

| DEPART   | DATE                     | DAYS | TRANSPORT    |         |             | PR      | ICING   |         |          | WHEELIES | STATE |
|----------|--------------------------|------|--------------|---------|-------------|---------|---------|---------|----------|----------|-------|
|          |                          |      |              | 1:5     | Members 1:5 | 1:4     | 1:3     | 1:2     | 1:1      |          |       |
| 23017ADL | 6 April 23 - 10 April 23 | 5    | ×            | \$4,256 | \$4,220     | \$5,192 | \$5,660 | \$6,129 | \$7,448  | POA      | VIC   |
| 23017BNE | 6 April 23 - 10 April 23 | 5    | ×            | \$4,416 | \$4,378     | \$5,388 | \$5,873 | \$6,359 | \$7,728  | POA      | VIC   |
| 23017CBR | 6 April 23 - 10 April 23 | 5    | ×            | \$4,242 | \$4,206     | \$5,175 | \$5,642 | \$6,108 | \$7,424  | POA      | VIC   |
| 23017DRW | 5 April 23 - 10 April 23 | 6    | ×            | \$5,916 | \$5,866     | \$7,218 | \$7,868 | \$8,519 | \$10,353 | POA      | VIC   |
| 23017HBA | 6 April 23 - 10 April 23 | 5    | ×            | \$4,198 | \$4,162     | \$5,122 | \$5,583 | \$6,045 | \$7,347  | POA      | VIC   |
| 23017MEL | 6 April 23 - 10 April 23 | 5    | <u>&amp;</u> | \$3,676 | \$3,645     | \$4,485 | \$4,889 | \$5,293 | \$6,433  | POA      | VIC   |
| 23017PER | 5 April 23 - 10 April 23 | 6    | ×            | \$5,612 | \$5,564     | \$6,847 | \$7,464 | \$8,081 | \$9,821  | POA      | VIC   |
| 23017SYD | 6 April 23- 10 April 23  | 5    | <u>&amp;</u> | \$4,162 | \$4,127     | \$5,078 | \$5,535 | \$5,993 | \$7,284  | POA      | VIC   |
|          |                          |      |              |         |             |         |         |         |          |          |       |