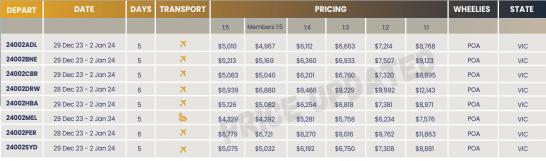

c 23 - 5 Jan 24 | 11   | ×            | \$9,923 | \$9,839     | \$12,106 | \$13,198 | \$14,289 | \$17,365 | POA      | QLD   |
| 24001HBA | 26 Dec 23 - 5 Jan 24 | 11   | ×            | \$8,719 | \$8,645     | \$10,637 | \$11,596 | \$12,555 | \$15,258 | POA      | QLD   |
| 24001MEL | 27 Dec 23 - 5 Jan 24 | 10   | <u>&amp;</u> | \$7,153 | \$7,092     | \$8,727  | \$9,513  | \$10,300 | \$12,518 | POA      | QLD   |
| 24001PER | 26 Dec 23 - 5 Jan 24 | 12   | ×            | \$9,604 | \$9,522     | \$11,717 | \$12,773 | \$13,830 | \$16,807 | POA      | QLD   |
| 24001SYD | 28 Dec 23 - 4 Jan 24 | 8    | <u>&amp;</u> | \$5,956 | \$5,905     | \$7,266  | \$7,921  | \$8,577  | \$10,423 | POA      | QLD   |

Updated pricelist are on page 29 to 36.

#### **24002 MELBOURNE NEW YEAR FIREWORKS**





















#### **AUSTRALIA**

PO. Box 8553 Carrum Downs VIC 3201 Phone: 1300 158 003 Email: info@clubmatestravel.com

Travel Agent License number 32728 ABN 25 121 497 890

For More information, Visit www.clubmatestravel.com or call **1300 158 003**