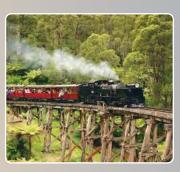

#### 23007 HIGH COUNTRY 4WDRIVING

- Relax around the campfire in the crisp High-Country air & admire the clear, star-studded sky.
- Wander through legendary Craig's Hut, famous from The Man from Snowy River.
- Cook up some hearty bush tucker over the fire.
- Navigate the 4WD tracks throughout the High Country.
- Explore the many bush huts used by the cattle musterers.
- Swim in the cool fresh waters of the river.