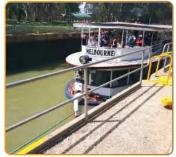

- Howzat for an exciting day watching the test match at the MCG!
- Immerse yourself in the sights, sounds & tastes of the vibrant Queen Victoria Market.
- Sit back & relax whilst enjoying a cruise on the ferry from Melbourne to Williamstown
- Bring in the New Year with a celebratory dinner & the spectacular Melbourne fireworks.
- Discover handmade, artisan crafts and local food products at Melbourne's only outdoor market St Kilda Market.
- Explore the underwater world of the Melbourne Aquarium
- Enjoy a delectable dining experience at the Crown Casino & watch the fireballs lighting up the sky.