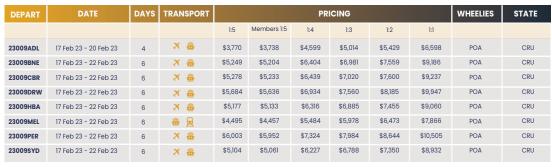

| DATE                 | DAYS                                                                                                                                                                 | TRANSPORT                                                                                                                                                              |                                                  |                              | PR                                       | ICING                                        |                                                                                                                                                                                                                                                                                                                                                                                                                                                                                                                                                                                                                                                                                                                                                                                                                                                                                  |                                                                                                                                                                                                                                                                                                                                                                                                                                                                                                                                                                                                                                                                                                                                                                                                                                                                                                                                                                                                                    | WHEELIES                                                                                                                                                                                                                                                                                                                                                                                                                                                                                                                                                                                                                                                                                                                                                                                                                                                                                                                                                                                                                                                                                                                                             | STATE                                                    |
|----------------------|----------------------------------------------------------------------------------------------------------------------------------------------------------------------|------------------------------------------------------------------------------------------------------------------------------------------------------------------------|--------------------------------------------------|------------------------------|------------------------------------------|----------------------------------------------|----------------------------------------------------------------------------------------------------------------------------------------------------------------------------------------------------------------------------------------------------------------------------------------------------------------------------------------------------------------------------------------------------------------------------------------------------------------------------------------------------------------------------------------------------------------------------------------------------------------------------------------------------------------------------------------------------------------------------------------------------------------------------------------------------------------------------------------------------------------------------------|--------------------------------------------------------------------------------------------------------------------------------------------------------------------------------------------------------------------------------------------------------------------------------------------------------------------------------------------------------------------------------------------------------------------------------------------------------------------------------------------------------------------------------------------------------------------------------------------------------------------------------------------------------------------------------------------------------------------------------------------------------------------------------------------------------------------------------------------------------------------------------------------------------------------------------------------------------------------------------------------------------------------|------------------------------------------------------------------------------------------------------------------------------------------------------------------------------------------------------------------------------------------------------------------------------------------------------------------------------------------------------------------------------------------------------------------------------------------------------------------------------------------------------------------------------------------------------------------------------------------------------------------------------------------------------------------------------------------------------------------------------------------------------------------------------------------------------------------------------------------------------------------------------------------------------------------------------------------------------------------------------------------------------------------------------------------------------------------------------------------------------------------------------------------------------|----------------------------------------------------------|
|                      |                                                                                                                                                                      |                                                                                                                                                                        | 1:5                                              | Members 1:5                  | 1:4                                      | 1:3                                          | 1:2                                                                                                                                                                                                                                                                                                                                                                                                                                                                                                                                                                                                                                                                                                                                                                                                                                                                              | 1:1                                                                                                                                                                                                                                                                                                                                                                                                                                                                                                                                                                                                                                                                                                                                                                                                                                                                                                                                                                                                                |                                                                                                                                                                                                                                                                                                                                                                                                                                                                                                                                                                                                                                                                                                                                                                                                                                                                                                                                                                                                                                                                                                                                                      |                                                          |
| 26 Dec 22 - 5 Jan 23 | 11                                                                                                                                                                   | ×                                                                                                                                                                      | \$8,229                                          | \$8,159                      | \$10,039                                 | \$10,945                                     | \$11,850                                                                                                                                                                                                                                                                                                                                                                                                                                                                                                                                                                                                                                                                                                                                                                                                                                                                         | \$14,401                                                                                                                                                                                                                                                                                                                                                                                                                                                                                                                                                                                                                                                                                                                                                                                                                                                                                                                                                                                                           | POA                                                                                                                                                                                                                                                                                                                                                                                                                                                                                                                                                                                                                                                                                                                                                                                                                                                                                                                                                                                                                                                                                                                                                  | QLD                                                      |
| 30 Dec 22 - 3 Jan 23 | 5                                                                                                                                                                    | <u>&amp;</u>                                                                                                                                                           | \$4,049                                          | \$4,015                      | \$4,940                                  | \$5,385                                      | \$5,831                                                                                                                                                                                                                                                                                                                                                                                                                                                                                                                                                                                                                                                                                                                                                                                                                                                                          | \$7,086                                                                                                                                                                                                                                                                                                                                                                                                                                                                                                                                                                                                                                                                                                                                                                                                                                                                                                                                                                                                            | POA                                                                                                                                                                                                                                                                                                                                                                                                                                                                                                                                                                                                                                                                                                                                                                                                                                                                                                                                                                                                                                                                                                                                                  | QLD                                                      |
| 26 Dec 22 - 5 Jan 23 | 11                                                                                                                                                                   | ×                                                                                                                                                                      | \$8,331                                          | \$8,260                      | \$10,164                                 | \$11,080                                     | \$11,997                                                                                                                                                                                                                                                                                                                                                                                                                                                                                                                                                                                                                                                                                                                                                                                                                                                                         | \$14,579                                                                                                                                                                                                                                                                                                                                                                                                                                                                                                                                                                                                                                                                                                                                                                                                                                                                                                                                                                                                           | POA                                                                                                                                                                                                                                                                                                                                                                                                                                                                                                                                                                                                                                                                                                                                                                                                                                                                                                                                                                                                                                                                                                                                                  | QLD                                                      |
| 26 Dec 22 - 5 Jan 23 | 11                                                                                                                                                                   | ×                                                                                                                                                                      | \$9,124                                          | \$9,046                      | \$11,131                                 | \$12,135                                     | \$13,139                                                                                                                                                                                                                                                                                                                                                                                                                                                                                                                                                                                                                                                                                                                                                                                                                                                                         | \$15,967                                                                                                                                                                                                                                                                                                                                                                                                                                                                                                                                                                                                                                                                                                                                                                                                                                                                                                                                                                                                           | POA                                                                                                                                                                                                                                                                                                                                                                                                                                                                                                                                                                                                                                                                                                                                                                                                                                                                                                                                                                                                                                                                                                                                                  | QLD                                                      |
| 26 Dec 22 - 5 Jan 23 | 11                                                                                                                                                                   | ×                                                                                                                                                                      | \$8,273                                          | \$8,203                      | \$10,093                                 | \$11,003                                     | \$11,913                                                                                                                                                                                                                                                                                                                                                                                                                                                                                                                                                                                                                                                                                                                                                                                                                                                                         | \$14,478                                                                                                                                                                                                                                                                                                                                                                                                                                                                                                                                                                                                                                                                                                                                                                                                                                                                                                                                                                                                           | POA                                                                                                                                                                                                                                                                                                                                                                                                                                                                                                                                                                                                                                                                                                                                                                                                                                                                                                                                                                                                                                                                                                                                                  | QLD                                                      |
| 27 Dec 22 - 5 Jan 23 | 10                                                                                                                                                                   | <u>&amp;</u>                                                                                                                                                           | \$6,960                                          | \$6,901                      | \$8,491                                  | \$9,257                                      | \$10,022                                                                                                                                                                                                                                                                                                                                                                                                                                                                                                                                                                                                                                                                                                                                                                                                                                                                         | \$12,180                                                                                                                                                                                                                                                                                                                                                                                                                                                                                                                                                                                                                                                                                                                                                                                                                                                                                                                                                                                                           | POA                                                                                                                                                                                                                                                                                                                                                                                                                                                                                                                                                                                                                                                                                                                                                                                                                                                                                                                                                                                                                                                                                                                                                  | QLD                                                      |
| 26 Dec 22 - 5 Jan 23 | 11                                                                                                                                                                   | ×                                                                                                                                                                      | \$8,983                                          | \$8,907                      | \$10,959                                 | \$11,947                                     | \$12,936                                                                                                                                                                                                                                                                                                                                                                                                                                                                                                                                                                                                                                                                                                                                                                                                                                                                         | \$15,720                                                                                                                                                                                                                                                                                                                                                                                                                                                                                                                                                                                                                                                                                                                                                                                                                                                                                                                                                                                                           | POA                                                                                                                                                                                                                                                                                                                                                                                                                                                                                                                                                                                                                                                                                                                                                                                                                                                                                                                                                                                                                                                                                                                                                  | QLD                                                      |
| 28 Dec 22- 4 Jan 23  | 8                                                                                                                                                                    | <u>&amp;</u>                                                                                                                                                           | \$5,806                                          | \$5,757                      | \$7,083                                  | \$7,722                                      | \$8,361                                                                                                                                                                                                                                                                                                                                                                                                                                                                                                                                                                                                                                                                                                                                                                                                                                                                          | \$10,161                                                                                                                                                                                                                                                                                                                                                                                                                                                                                                                                                                                                                                                                                                                                                                                                                                                                                                                                                                                                           | POA                                                                                                                                                                                                                                                                                                                                                                                                                                                                                                                                                                                                                                                                                                                                                                                                                                                                                                                                                                                                                                                                                                                                                  | QLD                                                      |
|                      | 26 Dec 22 - 5 Jan 23<br>30 Dec 22 - 3 Jan 23<br>26 Dec 22 - 5 Jan 23<br>26 Dec 22 - 5 Jan 23<br>26 Dec 22 - 5 Jan 23<br>27 Dec 22 - 5 Jan 23<br>26 Dec 22 - 5 Jan 23 | 26 Dec 22 - 5 Jan 23 11 30 Dec 22 - 3 Jan 23 5 26 Dec 22 - 5 Jan 23 11 26 Dec 22 - 5 Jan 23 11 26 Dec 22 - 5 Jan 23 11 27 Dec 22 - 5 Jan 23 10 26 Dec 22 - 5 Jan 23 11 | 26 Dec 22 - 5 Jan 23 11 X 30 Dec 22 - 3 Jan 23 5 | 1.5  26 Dec 22 - 5 Jan 23 11 | 1.5 Members 1.5  26 Dec 22 - 5 Jan 23 11 | 1:5 Members 1:5 1:4  26 Dec 22 - 5 Jan 23 11 | 1.5         Members 1.5         1.4         1.3           26 Dec 22 - 5 Jan 23         11         X         \$8,229         \$8,159         \$10,039         \$10,945           30 Dec 22 - 3 Jan 23         5         \$4,049         \$4,015         \$4,940         \$5,385           26 Dec 22 - 5 Jan 23         11         X         \$8,331         \$8,260         \$10,164         \$11,080           26 Dec 22 - 5 Jan 23         11         X         \$9,124         \$9,046         \$11,131         \$12,135           26 Dec 22 - 5 Jan 23         11         X         \$8,273         \$8,203         \$10,093         \$11,003           27 Dec 22 - 5 Jan 23         10         \$6,960         \$6,901         \$8,491         \$9,257           26 Dec 22 - 5 Jan 23         11         X         \$8,983         \$8,907         \$10,959         \$11,947 | 1.5         Members 1.5         1.4         1.3         1.2           26 Dec 22 - 5 Jan 23         11         X         \$8,229         \$8,159         \$10,039         \$10,945         \$11,850           30 Dec 22 - 3 Jan 23         5         \$4,049         \$4,015         \$4,940         \$5,385         \$5,831           26 Dec 22 - 5 Jan 23         11         X         \$8,331         \$8,260         \$10,164         \$11,080         \$11,997           26 Dec 22 - 5 Jan 23         11         X         \$9,124         \$9,046         \$11,131         \$12,135         \$13,139           26 Dec 22 - 5 Jan 23         11         X         \$8,273         \$8,203         \$10,093         \$11,003         \$11,913           27 Dec 22 - 5 Jan 23         10         \$6,960         \$6,901         \$8,491         \$9,257         \$10,022           26 Dec 22 - 5 Jan 23         11         X         \$8,983         \$8,907         \$10,959         \$11,947         \$12,936 | 1:5         Members 1:5         1:4         1:3         1:2         1:1           26 Dec 22 - 5 Jan 23         11         X         \$8,229         \$8,159         \$10,039         \$10,945         \$11,850         \$14,401           30 Dec 22 - 3 Jan 23         5         \$4,049         \$4,015         \$4,940         \$5,385         \$5,831         \$7,086           26 Dec 22 - 5 Jan 23         11         X         \$8,331         \$8,260         \$10,164         \$11,080         \$11,997         \$14,579           26 Dec 22 - 5 Jan 23         11         X         \$9,124         \$9,046         \$11,131         \$12,135         \$13,139         \$15,967           26 Dec 22 - 5 Jan 23         11         X         \$8,273         \$8,203         \$10,093         \$11,003         \$11,913         \$14,478           27 Dec 22 - 5 Jan 23         10         \$6,960         \$6,901         \$8,491         \$9,257         \$10,022         \$12,180           26 Dec 22 - 5 Jan 23         11         X         \$8,983         \$8,907         \$10,959         \$11,947         \$12,936         \$15,720 | 1.5 Members 1.5 1.4 1.3 1.2 1.1  26 Dec 22 - 5 Jan 23 11 |