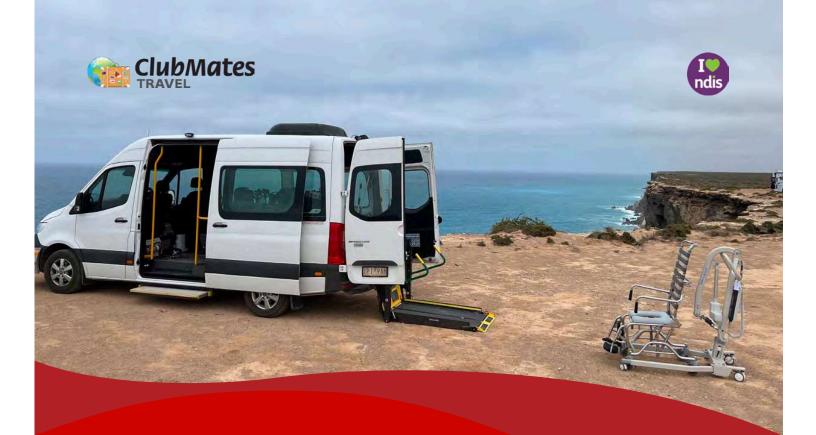

#### **TRANSPORT**

Our tours involve flights, buses, trains and ships. We have a specialised accessible tour bus with wheelchair lift and trailer for mobility equipment. Each mode of transport is assessed for its reliability and accessibility before booking. If you have specific mobility needs, these must be discussed with our bookings team to ensure we can accommodate you.