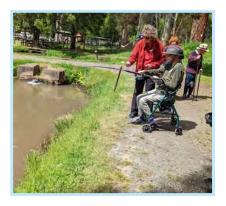

### 24015 EASTER RODEO

- <sub>o</sub>Famous for their fish and chips we enjoy lunch along the foreshore.
- <sub>o</sub>Fun game of mini golf before shopping for some good old-fashioned lollies.
- <sub>o</sub>Hunt for Easter Eggs on Easter Sunday.
- <sub>o</sub>Watch the riders ride the bulls and wild horses at the Buchan Rodeo.
- 。Cruise the Gippsland Lakes and enjoy lunch in Metung.
- <sub>o</sub> Visit one of Australia's largest private collections of nature sea life, featuring 90,000 shells.