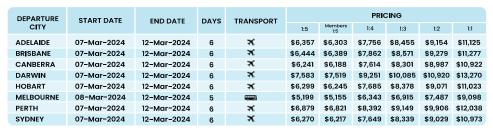

| DEPARTURE | START DATE  | END DATE    | DAYS | TRANSPORT  |         |                | PRIC    | CING    |          |          |
|-----------|-------------|-------------|------|------------|---------|----------------|---------|---------|----------|----------|
| СІТҮ      | 0.7         | ENDUALE     | DAIG | INANOI ORI | 1:5     | Members<br>1:5 | 1:4     | 1:3     | 1:2      | 1:1      |
| ADELAIDE  | 29-Dec-2023 | 02-Jan-2024 | 5    | ×          | \$5,499 | \$5,452        | \$6,709 | \$7,314 | \$7,919  | \$9,623  |
| BRISBANE  | 29-Dec-2023 | 02-Jan-2024 | 5    | ×          | \$5,550 | \$5,503        | \$6,771 | \$7,382 | \$7,992  | \$9,713  |
| CANBERRA  | 29-Dec-2023 | 02-Jan-2024 | 5    | ×          | \$5,419 | \$5,373        | \$6,611 | \$7,207 | \$7,803  | \$9,483  |
| DARWIN    | 28-Dec-2023 | 02-Jan-2024 | 6    | ×          | \$7,275 | \$7,213        | \$8,876 | \$9,676 | \$10,476 | \$12,731 |
| HOBART    | 29-Dec-2023 | 02-Jan-2024 | 5    | ×          | \$5,463 | \$5,417        | \$6,665 | \$7,266 | \$7,867  | \$9,560  |
| MELBOURNE | 29-Dec-2023 | 02-Jan-2024 | 5    | <b>=</b>   | \$4,665 | \$4,625        | \$5,691 | \$6,204 | \$6,718  | \$8,164  |
| PERTH     | 28-Dec-2023 | 02-Jan-2024 | 6    | ×          | \$7,116 | \$7,056        | \$8,682 | \$9,464 | \$10,247 | \$12,453 |
| SYDNEY    | 29-Dec-2023 | 02-Jan-2024 | 5    | ×          | \$5,412 | \$5,366        | \$6,603 | \$7,198 | \$7,793  | \$9,471  |