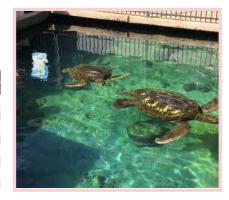

### **24008 TURTLE ENCOUNTERS**

- <sub>o</sub>Meet the snakes and reptiles and enjoy the snake show, reptile handling and koala
- o Visit Bundaberg's first railway station, built in 1881 which houses railway items past and present.
- $_{\circ}$  See the hundreds of tiny footprints linking the sand to the sea as we wait to see the turtle hatchlings.
- <sub>o</sub> Get up close and personal with the Kangaroo's at Horizons Kangaroo Sanctuary.
- $_{\circ}$  Sit back and relax on a pink amphibious craft as we cruise around 1770 on land and
- o Cruise on the beautiful Burnett River aboard a fully restored classic river ferry.